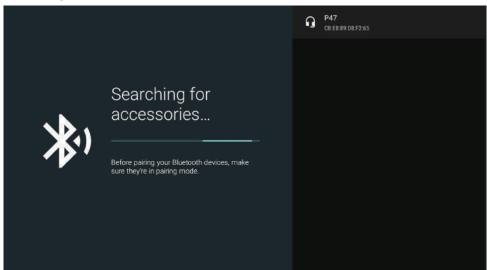

القائمة MENU : الدخول أو الخروج من القائمة الخروج EXIT : اضغط للخروج من القائمة المصدر SOURCE : اختيار مصدر الإشارات DVB-S2 :فتح مدخل الريسيفر الداخلي

زر التطبيقات APPS : عرض التطبيقات المفتوحة الإعدادات SETTING : فتح الإعدادات