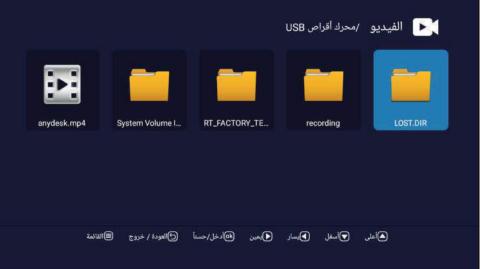

• يمكن عرض القنوات التي تم تسجيلها من خلال قائمة التسجيل المعروضة ويمكن مشاهدتها من خلال ملف Recording الموجود في الفلاشة

ويمكن التسجيل أيضاً عن طريق زر record الموجود في جهاز التحكم ويمكن إيقاف التسجيل بالضغط على الزر نفسه

### قائمة التسجيل

•يمكن تسجيل القنوات الرقمية فقط ضمن المدخلين DVB-S , DVB-T وذلك بإدخال الفلاشة USB Drive بمدخل USB الخاص بالشاشة .