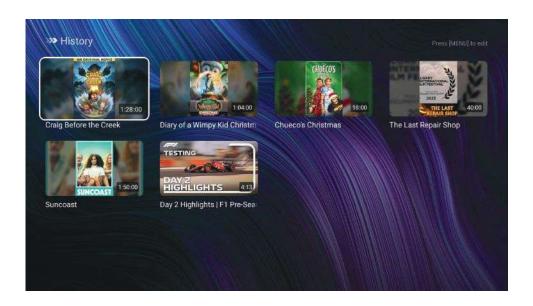

### ويمكن اختيار أي مدخل مراد فتحه ثم الضغط على زر OK

صفحة السجل

اضغط زرمر/◄ لتحديد ا**لسجل** ثم اضغط على زر OK للدخول، يتم عرض أحدث مقاطع الفيديو التي تم فتحها

| Play Season 1, Episode 9 |
|--------------------------|
| 417.91KB/102.94MB        |
| Trailers and More        |
| G Add to My List         |
| 🕒 Rate this fills        |
|                          |