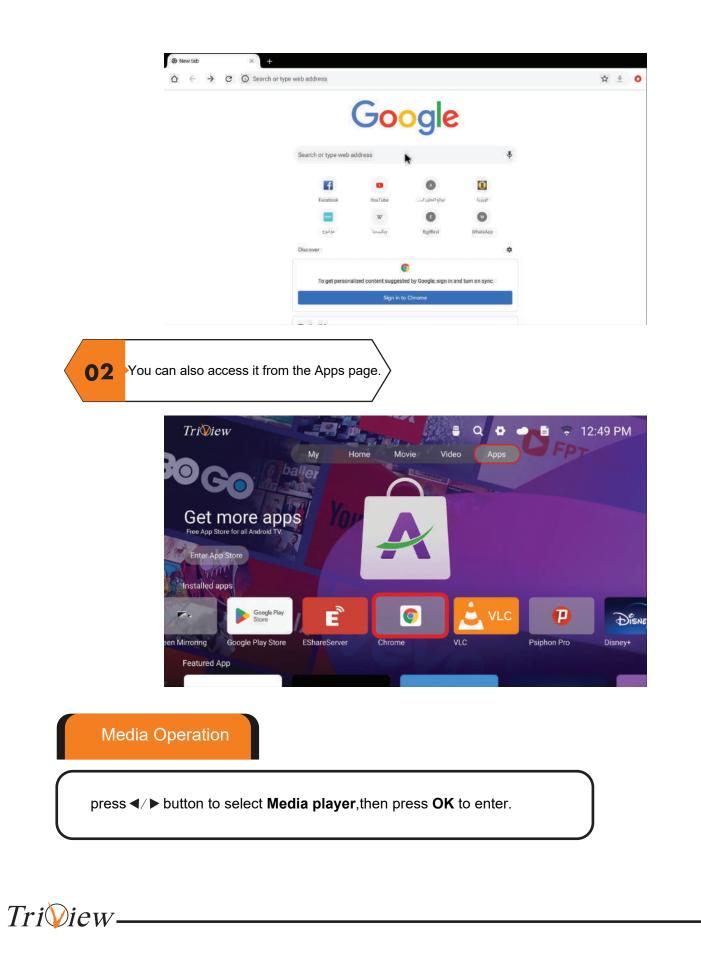

### صفحة متجر التطبيقات

اضغط زر مر/◄ لتحديد متجر التطبيقات ثم اضغط على زر OK للدخول.

*נו געע*נפ

*נן געונפ* 

بالضغط على زر OK، سيتم فتح متجر التطبيقات ، يمكن البحث عن التطبيق المراد تنزيله ثم اختياره كما في الشكل التالي

|         | NET | FLIX |    |   |     |
|---------|-----|------|----|---|-----|
| NETFLIX | 8   |      | đ  |   | 123 |
| Netflix | Ε   | D    | С  | В | A   |
| Nethix  | J   |      | н  | G | F   |
|         | 0   | Ν    | м  | Ĺ | к   |
|         | Т   | S    | R  | Q | Р   |
|         | Y   | х    | w  | ۷ | U   |
|         |     |      |    | Ч | z   |
|         |     |      | ÷. |   |     |