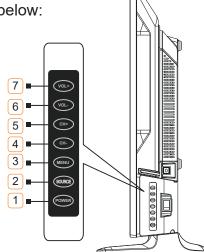

# لوحة المفاتيح

- يحوي على عدة أزرار لكل واحد منها وظيفة معينة موضحة كالتالى:
  - Power.1: مفتاح التشغيل/الإيقاف
  - 2. Source : يستخدم لفتح قائمة المداخل لاختيار المدخل المطلوب
    - Menu.3 : يستخدم لفتح القائمة الرئيسية
      - CH-.4 : يستخدم لاختيار قناة للخلف
    - CH+.5 يستخدم لاختيار قناة للأمام
    - VOL-.6 : يستخدم لإنقاص الصوت
    - VOL+.7: يستخدم لزيادة الصوت