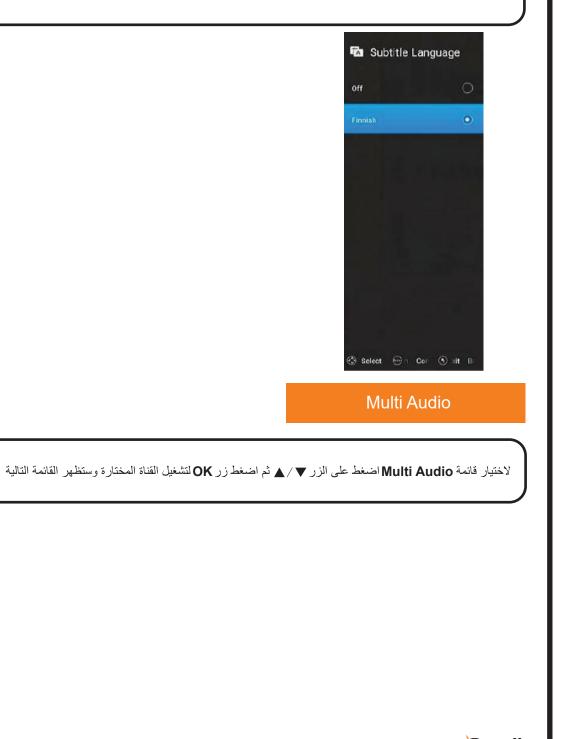

### لغات الترجمة

لاختيار قائمة لغات الترجمة اضغط على الزر ▼ / ▲ ثم اضغط زر OK لتشغيل القناة المختارة وستظهر القائمة التالية

🐠 متعدد الصوت

لعربية (MPEG2)

*تزير*يو