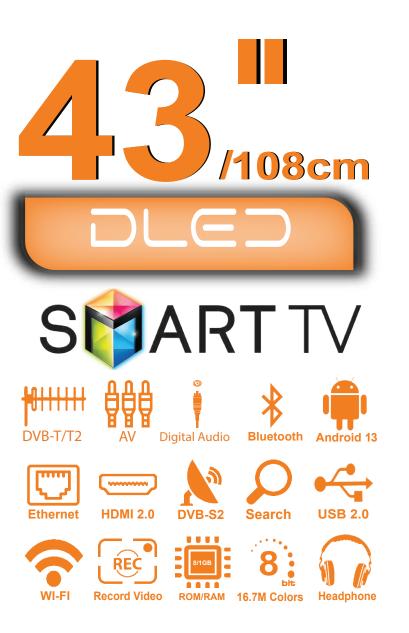

www.triview.net

موديل الشاشة : 4380FSC13

دليل الاستخدام

| الميزات                       | 1. يتميز الجهاز بشاشة LED ذات إضاءة خلفية من النوع DLED حيث تساعد العين على الحماية من الإجهاد و التعب .                                    |
|-------------------------------|---------------------------------------------------------------------------------------------------------------------------------------------|
| تعليمات الأمان                | 2. يتميز الجهاز بشاشة LED ذات جودة عالية وبنظام إضاءة خلفية من النوع DLED بحيث تم تصميمها لتحقيق مستويات إضاءة وتباين عالية                 |
| تحذير                         | بالإضافة إلى زمن استجابة صغير نسبياً.يساعد زمن الاستجابة الصغير في منع ظهور تشوهات الحركة السريعة.                                          |
| تدابير وقائية                 | <b>3.</b> يمكن استخدام الجهاز كتلفزيون أو كشاشة حاسب حيث يتم التبديل بين المداخل المتعددة بسهولة .                                          |
| التركيب والتوصيل              | 4. تم تطوير عملية فك المسح التشابكي بواسطة تقنيات حديثة حيث تم التخلص من التشوهات الناتجة عن الحركة مثل أسنان المنشار والحواف الغير واضحة . |
| قائمة المواد                  | <ol> <li>يتميز بأربعة أنماط مختلفة للصورة وأربعة أنماط أخرى للصوت .</li> </ol>                                                              |
| تركيب الجهاز                  | <ul> <li>يتمير باربعة الماط مخللفة للصورة واربعة الماط اخرى للصوك .</li> </ul>                                                              |
| المداخل والمخارج              | <b>6.</b> يتميز الجهاز بتقنية التباين الديناميكي التي تقوم بتعزيز الألوان وزيادة تباين الشاشة بشكل ملحوظ <sub>.</sub>                       |
| لوحة المفاتيح                 | 7. يدعم عمليتي التوليف الآلية واليدوية.                                                                                                     |
| جهاز التحكم عن بعد            | 8. يتميز بامكانية إطفاء الجهاز آلياً وذلك بواسطة مؤقت زمني قابل للضبط أو تلقائياً في حالة عدم وجود إشارة دخل.                               |
| تشغيل الجهاز وإعداد النظام 11 | 9. يحوي على ريسيفر داخلي وبالتالي لا يوجد أسلاك توصيل إضافية مما يجعل الجهاز ذو منظر جميل سواء عند تثبيته على الحائط أو وضعه على القواعد.   |
| اختیار مصدر الإشارة           | عن يحوي على ريسيعر داخلي وبالتاني لا يوجد اسرت توصيل إصافيه مما يجعل الجهار دو منظر جميل سواء عد تلبينه على الحالط أو وصلعه على العواعد.    |
| قوائم الجهاز قوائم الجهاز     | 10.يتميز الريسيفر الداخلي بجودة صوت وصورة عالية.                                                                                            |
| قائمة الصورة                  | 11.يسمح بالتحكم بجميع وظائف الجهاز بسهولة بواسطة جهاز التحكم عن بعد .                                                                       |
| قائمة الصوت 14                |                                                                                                                                             |
| قائمة الوقت                   | 12.تم تصميم دارات تغذيبة الجهاز بطريقية تسمح بتخفيض استهلاك الطاقة الكهربائية في كلا الوضعين من وضعي العمل وتوفير الطاقة .                  |
| قفل النظام                    | 13. يحوي مجموعة من المداخل المختلفة و هي : USB,HDMI,AV,DVB-T/T2,DVB-S,RJ-45 .                                                               |
| قائمة الإعدادات               |                                                                                                                                             |
| 17 CEC                        | <b>14.</b> يحوي واجهة الوسائط المتعددة من خلال المنفذ USB،والتي تسمح بتشغيل ملفات الفيديو .                                                 |
| قائمة القناة                  | 15. يتميز الجهاز بمظهر أنيق ذو إطار رفيع بالإضافة إلى سماكة منخفضة .                                                                        |
| الصفحة الرئيسية               | <b>16.</b> يتميز الجهاز بإمكانية تسجيل فيديو للقنوات الرقمية على مدخل DVB-S بشرط إدخال الفلاشة في مدخل USB الخاص بالشاشة .                  |
| الواجهة الرئيسية              |                                                                                                                                             |
| 30 ······ TV                  | 17. يدعم الجهاز خاصية البلوتوث التي يمكن من خلالها توصيل الشاشة مع أجهزة لاسلكية مثل سماعات رأس بلوتوث / ماوس بلوتوث / كيبورد بلوتوث        |
| 31 Chrome                     | <b>18.</b> يتميز الجهاز بإمكانية وصله والتحكم به من خلال أجهزة أندرويد وأيفون باستخدام تطبيقات Eshare, Screen mirroring .                   |
| تشغيل الوسائط                 | 19. يتمين الجهاز بوجود كفالة مجانية لمدة سنة كاملة .                                                                                        |
| الإعدادات                     |                                                                                                                                             |
| كشف وإصلاح الأعطال            |                                                                                                                                             |
| المواصفات الفنية              |                                                                                                                                             |
|                               |                                                                                                                                             |

# لوحة المفاتيح

- يحوي على عدة أزرار لكل واحد منها وظيفة معينة موضحة كالتالى:
  - Power.1: مفتاح التشغيل/الإيقاف
  - 2. Source : يستخدم لفتح قائمة المداخل لاختيار المدخل المطلوب
    - Menu.3 : يستخدم لفتح القائمة الرئيسية
      - CH-.4 : يستخدم لاختيار قناة للخلف
    - CH+.5 يستخدم لاختيار قناة للأمام
    - VOL-.6 : يستخدم لإنقاص الصوت
    - VOL+.7: يستخدم لزيادة الصوت

# المداخل والمخارج

\Lambda Warning

المداخل والمخارج

| 1.مدخل الصوت والصورة AV             |
|-------------------------------------|
| 2.مدخل البث الأرضى التماثلي والرقمي |
| 3. مدخل البث الأرضي الفضائي DVB-S2. |
| 4 مخرج صوت للسماعات                 |
| 5. مدخل شبكة الانترنت (Ethernet in) |
| 6.مخرج الصوت الرقمي (COAX)          |
| 7.مدخل الدقة الفائقةHDMI1           |
| 8.مدخل الدقة الفائقةHDMI2           |
| 9.مدخل الدقة الفائقةHDMI3           |
| 10. مدخل USB                        |
| 11. مدخلUSB. مدخل                   |