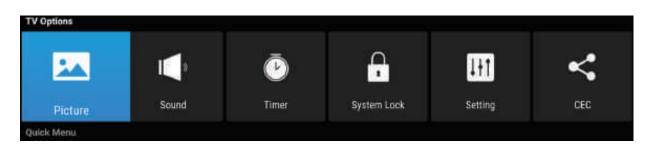

## قوائم الجهاز

- لإظهار القائمة الرئيسية على شاشة الجهاز ضغط على الزر MENU من جهاز التحكم
- قم بالتبديل بين القوائم الفرعية ( الصورة-الصوت-الوقت-القفل-الاعدادات) بواسطة الزر
- قم بالدخول إلى إحدى القوائم الفرعية بواسطة الزرEnterأو ♦ ،وللعودة إلى القائمة السابقة اضىغط الزر ◄
  - قم بالتنقل بين خيارات القائمة الفرعية بواسطة الزر \
    - قم بضبط قيمة الخيار المطلوب بواسطة الزر </>
- يمكنك الضغط على زر MENU للاحتفاظ بالإعدادات التي قمت بتغيير ها والعودة إلى القائمة السابقة ،ثم اضغط EXIT للخروج من القائمة بأكملها .

- لإظهار القائمة الرئيسية على شاشة الجهاز اضغط على الزر MENU من جهاز التحكم.
- 2. لاختيار قائمة الإعدادات من القائمة الرئيسية اضغط على الزر ▼ / ▲ ثم اضغط زر OK للدخول إليها
  - 3. لاختيار الصنف الذي تريد تعديله في قائمة الصورة اضبغط زر ◄ /▲ ثم اضبغط زر OK للدخول
    - 4. اضغط زر ◄/◄ لتعديل القيمة ثم اضغط زر OK للدخول إلى القائمة الفرعية
- 5. بعد الانتهاء من التعديل اضغط زر MENU لحفظ الإعدادات والعودة إلى القائمة السابقة ثم اضغط زر EXIT للخروج من القائمة بأكملها