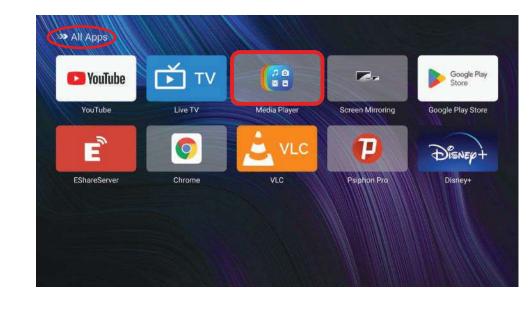

### صفحة كل التطبيقات

اضغط زر مر/◄ لتحديد كل التطبيقات ثم اضغط على زر OK للدخول

ستظهر قائمة تحوي كافة التطبيقات المثبتة على الجهاز

*נו געונפ* 

مصدر الإدخال الأخير الذي قمت بعرضه، يمكنك أيضًا الوصول إليه من صفحة التطبيقات.