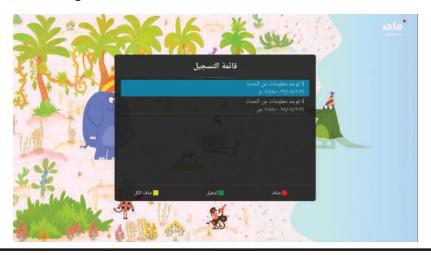

الضبط التلقائي للقنوات الفضائية الرقمية مدخل (DVB-S)

لاختيار قائمة التسجيل اضغط على الزر ▼ / ▲ ثم اضغط زر OK لتشغيل القناة المختارة وستظهر القائمة التالية ويمكن بدأ تسجيل القناة المختارة من خلال الانتقال إلى ابدأ التسجيل بالضغط على زر ▼ويبدأ تسجيل القناة المعروضة ويمكن إيقاف التسجيل بنفس الطريقة السابقة

• يمكن عرض القنوات التي تم تسجيلها من خلال قائمة التسجيل المعروضة ويمكن مشاهدتها من خلال ملف Recording الموجود في الفلاشة

ويمكن التسجيل أيضاً عن طريق زر record الموجود في جهاز التحكم ويمكن إيقاف التسجيل بالضغط على الزر نفسه

### قائمة التسجيل

•يمكن تسجيل القنوات الرقمية فقط ضمن المدخلين DVB-S , DVB-T وذلك بإدخال الفلاشة USB Drive بمدخل USB الخاص بالشاشة .