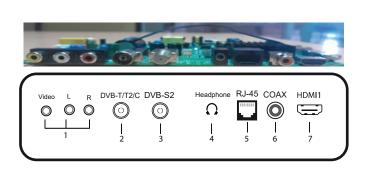

# المداخل والمخارج

\Lambda Warning

المداخل والمخارج

| 1.مدخل الصوت والصورة AV             |
|-------------------------------------|
| 2.مدخل البث الأرضى التماثلي والرقمي |
| 3. مدخل البث الأرضي الفضائي DVB-S2. |
| 4 مخرج صوت للسماعات                 |
| 5. مدخل شبكة الانترنت (Ethernet in) |
| 6.مخرج الصوت الرقمي (COAX)          |
| 7.مدخل الدقة الفائقةHDMI1           |
| 8.مدخل الدقة الفائقةHDMI2           |
| 9.مدخل الدقة الفائقةHDMI3           |
| 10. مدخل USB                        |
| 11. مدخلUSB. مدخل                   |