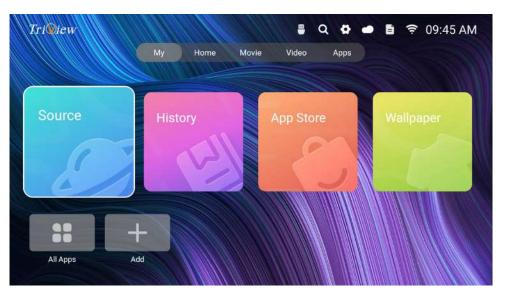

# قائمة الوصول السريع

### صفحة متجر التطبيقات

اضغط زر مر/◄ لتحديد متجر التطبيقات ثم اضغط على زر OK للدخول.

*נו געע*נפ

### ويمكن اختيار أي مدخل مراد فتحه ثم الضغط على زر OK

صفحة السجل

اضغط زرمر/◄ لتحديد ا**لسجل** ثم اضغط على زر OK للدخول، يتم عرض أحدث مقاطع الفيديو التي تم فتحها

| Play Season 1, Episode 9 |
|--------------------------|
| 417.91KB/102.94MB        |
| Trailers and More        |
| G Add to My List         |
| 🕒 Rate this fills        |
|                          |

## صفحة صور الخلفيات

اضغط زر مر/◄ لتحديد صور الخلفيات ثم اضغط على زر OK للدخول

 تحتوي صفحة صور الخلفيات على تسع صور، يمكن اختيار الصورة المراد وضعها كخلفية للتلفزيون. **ملاحظة:** هذه الخلفية يتم عرضيها ضمن صفحتي فقط .

#### صفحة الإضافة

#### • يمكنك من خلال صفحة الإضافة إضافة التطبيقات إلى صفحتى