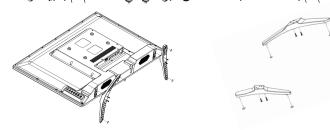

# التركيب والتوصيل

| قائمة المواد         |   |
|----------------------|---|
| 1.جهاز التلفزيون     |   |
| 2. دليل المستخدم     | 2 |
| . جهاز التحكم عن بعد | 3 |

ضم التلفزيون واللوحة الأمامية نحو الأسفل على قطعة قماش ناعمة أو وسادة ناعمة على طاولة قم بإدخال قاعدة الشاشة في المكان المخصيص لها ثم قم بمحاذاة الثقب المخصص للبر غي في مكانه ثم قم بتثبيت وشد البر غي بشكل جيد .