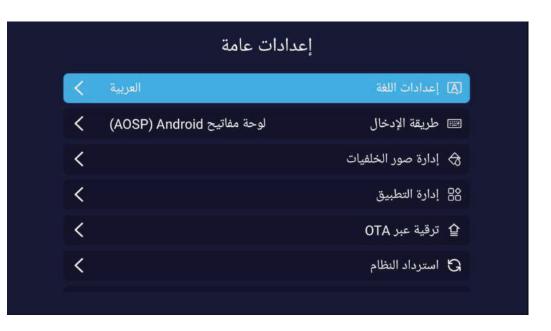

CEC

📀 تحدید 😁 تاکید 🕥 ۸/خرون

لاختيار لغة القوائم اضغط زر ▼/▲ ثم اضغط ح/◄ لاختيار تشغيل / إيقاف

## مكان استخدام الجهاز

لاختيار مكان استخدام الجهاز اضغط زر ▼/▲ ثم اضغط ح/◄ لتحديد المكان

# تشغيل المدخل الافتر اضي عند إقلاع الجهاز

لاختيار المدخل الافتراضي عند إقلاع الجهاز اضغط زر ▼/▲ ثم اضغط ح/◄ لاختيار تشغيل / إيقاف

## إعادة إقلاع الجهاز

لاختيار خيار إعادة الإقلاع اضغط زر ▼/▲ ثم اضغط OK للدخول

## CEC

- 1) إعداد خاصية CEC لمدخل HDMI
  - ايقاف تشغيل الجهاز تلقائياً
    - 3 تشغيل الجهاز تلقائياً
    - 👍 قائمة جهاز CEC
- مضخم صوت يدعم خاصية ARC
  - 6 أولوية الصوت

لاختيار البلد أو المنطقة اضغط على الزر▼ / ▲ ثم اضغط زر OK لتشغيل القناة المختارة وستظهر القائمة التالية