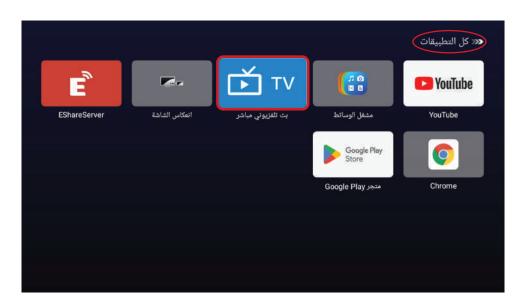

### صفحة كل التطبيقات

اضغط زر مر/◄ لتحديد كل التطبيقات ثم اضغط على زر OK للدخول

ستظهر قائمة تحوي كافة التطبيقات المثبتة على الجهاز

*נו געונפ* 

مصدر الإدخال الأخير الذي قمت بعرضه، يمكنك أيضًا الوصول إليه من صفحة التطبيقات.