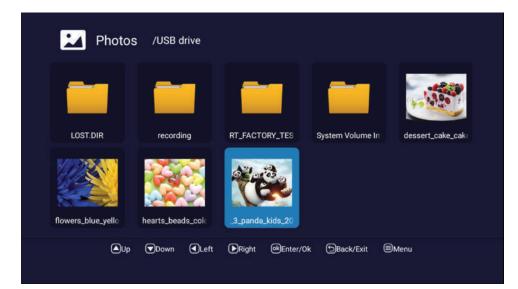

### قائمة التسجيل

•يمكن تسجيل القنوات الرقمية فقط ضمن المدخلين DVB-S , DVB-T وذلك بإدخال الفلاشة USB Drive بمدخل USB الخاص بالشاشة .

• يمكن عرض القنوات التي تم تسجيلها من خلال قائمة التسجيل المعروضة ويمكن مشاهدتها من خلال ملف Recording الموجود في الفلاشة

ويمكن التسجيل أيضاً عن طريق زر record الموجود في جهاز التحكم ويمكن إيقاف التسجيل بالضغط على الزر نفسه