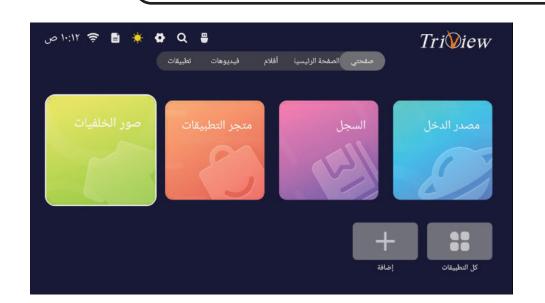

# الصفحة الرئيسية

الواجهة الرئيسية

*נו געענפ* 

يمكنك الوصول إلى الصفحة الرئيسية من خلال زر الصفحة الرئيسية Home بجهاز التحكم عن بعد. لتحديد **صفحتي،الصفحة الرئيسية،أفلام،فيديوهات،تطبيقات** اضغط زر ح∕◄ثم اضغط على زر OK للدخول

• تحتوي هذه الصفحة على عدة صفحات أولها هي صفحة مصدر الدخل ، عند الضغط عليها تفتح قائمة المداخل ويمكن الوصول إليها من زر Source في جهاز التحكم

لاختيار إعدادات التلفزيون الرقمي اضغط على الزر ▼ / ▲ ثم اضغط زر OK لتشغيل القناة المختارة وستظهر القائمة التالية