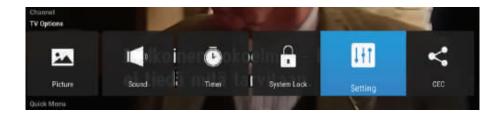

- لإظهار القائمة الرئيسية على شاشة الجهاز اضغط على الزر MENU من جهاز التحكم.
- 2. لاختيار قائمة الإعدادات من القائمة الرئيسية اضغط على الزر ▼ / ▲ ثم اضغط زر OK للدخول إليها
  - 3. لاختيار الصنف الذي تريد تعديله في قائمة الصورة اضبغط زر ◄ /▲ ثم اضبغط زر OK للدخول
    - 4. اضغط زر ◄/◄ لتعديل القيمة ثم اضغط زر OK للدخول إلى القائمة الفرعية
- 5. بعد الانتهاء من التعديل اضغط زر MENU لحفظ الإعدادات والعودة إلى القائمة السابقة ثم اضغط زر EXIT للخروج من القائمة بأكملها

|   |     |          |            |      |          | خيارات التلفزيون                                 |                |
|---|-----|----------|------------|------|----------|--------------------------------------------------|----------------|
|   | CEC | <b>H</b> |            | Ē    | <b>N</b> | 24                                               |                |
|   | CEC | ضبط      | قفل النظام | مؤقت | الصوت    | الصورة                                           |                |
| - |     |          |            |      |          | 🔢 غبط                                            |                |
|   |     |          |            |      |          | امد العرائم<br>( أحمد فر)<br>الله التار الملومات |                |
|   |     |          |            |      |          | دين.<br>الموقع<br>مانية                          |                |
|   |     |          |            |      |          | لدامة لإتكبرونية<br> بدب<br>وهو التطبل لاتتراض   |                |
|   |     |          |            |      |          | النادي<br>إعادة تغيين التقاويون                  |                |
|   |     |          |            |      |          |                                                  |                |
|   |     |          |            |      |          | ويحسر الأسراني                                   |                |
|   |     |          |            |      |          |                                                  | . <i>Y Y N</i> |