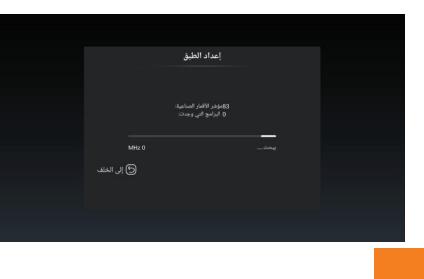

مسح الأقمار الصناعية : يستطيع من خلال هذه القائمة التوليف حيث ستظهر قائمة بكافة الأقمار الصناعية و تتضمن تردداتها ، يمكن اختيار القمر الصناعي ومن ثم الانتقال إلى قائمة الباقات المتاحة ، ومن خلال الضغط على الزر ▼ ومن ثم الضغط على زر MENU واختيار بحث ستظهر القائمة التالية ويمكن اختيار وضع البحث (افتراضي ، كامل ، شبكة ) واختيار نوع القناة (جميع القنوات ، قنوات مجانية) واختيار نوع الخدمة (الكل ، راديو ، DTV ) ومن ثم الضغط على أدخل ويبدأ التوليف كما هو موضح بالصورة