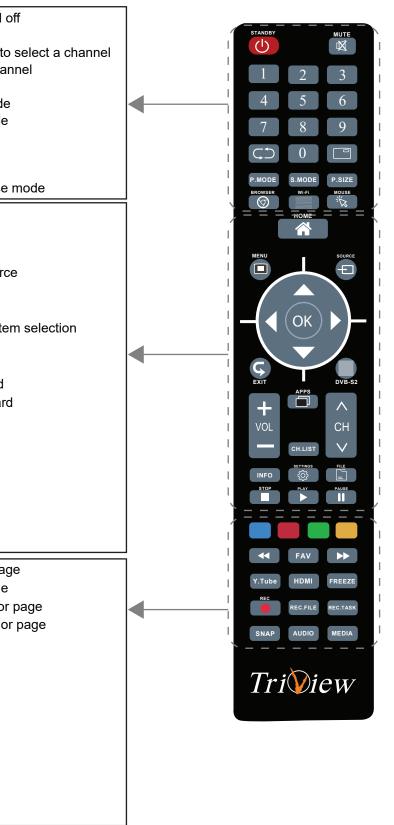

# لوحة المفاتيح

- يحوي على عدة أزرار لكل واحد منها وظيفة معينة موضحة كالتالى:
  - Power.1: مفتاح التشغيل/الإيقاف
  - 2. Source : يستخدم لفتح قائمة المداخل لاختيار المدخل المطلوب
    - Menu.3 : يستخدم لفتح القائمة الرئيسية
      - CH-.4 : يستخدم لاختيار قناة للخلف
    - CH+.5 يستخدم لاختيار قناة للأمام
    - VOL-.6 : يستخدم لإنقاص الصوت
    - VOL+.7: يستخدم لزيادة الصوت

# جهاز التحكم عن بعد

وضع الاستعداد STANDBY : قفل وفتح وضع الاستعداد 0-9 : استمر في ضغط المفاتيح لاختيار القناة الرجوع RECALL : الرجوع للقناة السابقة

> المتصفح BROWSER : فتح متصفح الانترنت **MOUSE** : تفعيل و إلغاء تفعيل نمط الماوس

القائمة MENU : الدخول أو الخروج من القائمة الخروج EXIT : اضغط للخروج من القائمة المصدر SOURCE : اختيار مصدر الإشارات DVB-S2 :فتح مدخل الريسيفر الداخلي

زر التطبيقات APPS : عرض التطبيقات المفتوحة الإعدادات SETTING : فتح الإعدادات

أزرق BLUE :الدخول على العنصر الأزرق أو الصفحة أحمر RED : الدخول على العنصر الأحمر أو الصفحة أخضر GREEN : الدخول على العنصر الأخضر أو الصفحة أصفر YELLOW : الدخول على العنصر الأصفر أو الصفحة