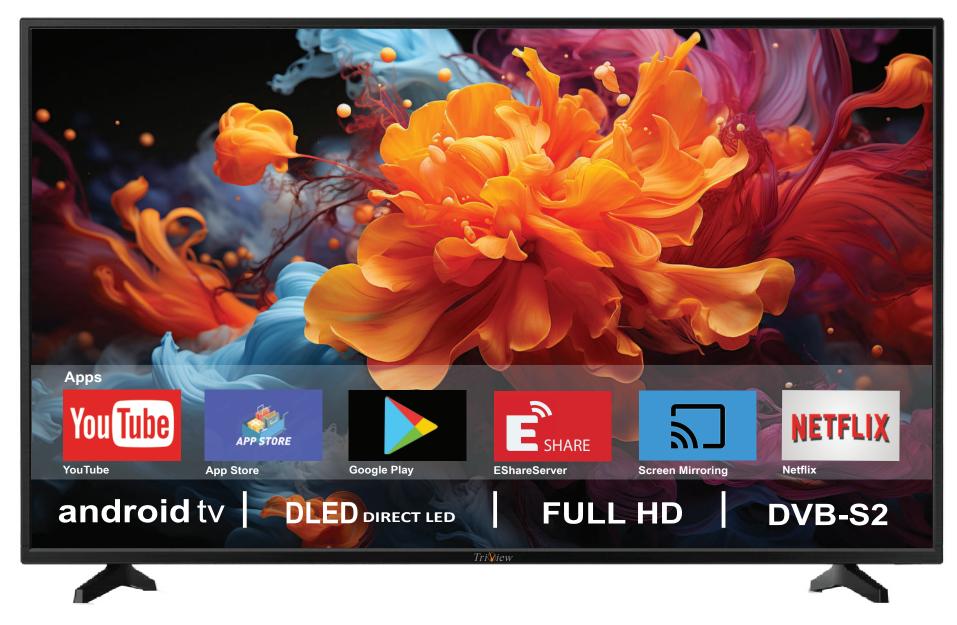

www.triview.net

موديل الشاشة : 4380FSC13

دليل الاستخدام

| الميزات                       | 1. يتميز الجهاز بشاشة LED ذات إضاءة خلفية من النوع DLED حيث تساعد العين على الحماية من الإجهاد و التعب .                                    |
|-------------------------------|---------------------------------------------------------------------------------------------------------------------------------------------|
| تعليمات الأمان                | 2. يتميز الجهاز بشاشة LED ذات جودة عالية وبنظام إضاءة خلفية من النوع DLED بحيث تم تصميمها لتحقيق مستويات إضاءة وتباين عالية                 |
| تحذير                         | بالإضافة إلى زمن استجابة صغير نسبياً.يساعد زمن الاستجابة الصغير في منع ظهور تشوهات الحركة السريعة.                                          |
| تدابير وقائية                 | <b>3.</b> يمكن استخدام الجهاز كتلفزيون أو كشاشة حاسب حيث يتم التبديل بين المداخل المتعددة بسهولة .                                          |
| التركيب والتوصيل              | 4. تم تطوير عملية فك المسح التشابكي بواسطة تقنيات حديثة حيث تم التخلص من التشوهات الناتجة عن الحركة مثل أسنان المنشار والحواف الغير واضحة . |
| قائمة المواد                  | <ol> <li>يتميز بأربعة أنماط مختلفة للصورة وأربعة أنماط أخرى للصوت .</li> </ol>                                                              |
| تركيب الجهاز                  | <ul> <li>يتمير باربعة الماط مخللفة للصورة واربعة الماط اخرى للصوك .</li> </ul>                                                              |
| المداخل والمخارج              | <b>6.</b> يتميز الجهاز بتقنية التباين الديناميكي التي تقوم بتعزيز الألوان وزيادة تباين الشاشة بشكل ملحوظ <sub>.</sub>                       |
| لوحة المفاتيح                 | 7. يدعم عمليتي التوليف الآلية واليدوية.                                                                                                     |
| جهاز التحكم عن بعد            | 8. يتميز بامكانية إطفاء الجهاز آلياً وذلك بواسطة مؤقت زمني قابل للضبط أو تلقائياً في حالة عدم وجود إشارة دخل.                               |
| تشغيل الجهاز وإعداد النظام 11 | 9. يحوي على ريسيفر داخلي وبالتالي لا يوجد أسلاك توصيل إضافية مما يجعل الجهاز ذو منظر جميل سواء عند تثبيته على الحائط أو وضعه على القواعد.   |
| اختیار مصدر الإشارة           | عن يحوي على ريسيعر داخلي وبالتاني لا يوجد اسرت توصيل إصافيه مما يجعل الجهار دو منظر جميل سواء عد تلبينه على الحالط أو وصلعه على العواعد.    |
| قوائم الجهاز قوائم الجهاز     | 10.يتميز الريسيفر الداخلي بجودة صوت وصورة عالية.                                                                                            |
| قائمة الصورة                  | 11.يسمح بالتحكم بجميع وظائف الجهاز بسهولة بواسطة جهاز التحكم عن بعد .                                                                       |
| قائمة الصوت 14                |                                                                                                                                             |
| قائمة الوقت                   | 12.تم تصميم دارات تغذيبة الجهاز بطريقية تسمح بتخفيض استهلاك الطاقة الكهربائية في كلا الوضعين من وضعي العمل وتوفير الطاقة .                  |
| قفل النظام                    | 13. يحوي مجموعة من المداخل المختلفة و هي : USB,HDMI,AV,DVB-T/T2,DVB-S,RJ-45 .                                                               |
| قائمة الإعدادات               |                                                                                                                                             |
| 17 CEC                        | <b>14.</b> يحوي واجهة الوسائط المتعددة من خلال المنفذ USB،والتي تسمح بتشغيل ملفات الفيديو .                                                 |
| قائمة القناة                  | 15. يتميز الجهاز بمظهر أنيق ذو إطار رفيع بالإضافة إلى سماكة منخفضة .                                                                        |
| الصفحة الرئيسية               | <b>16.</b> يتميز الجهاز بإمكانية تسجيل فيديو للقنوات الرقمية على مدخل DVB-S بشرط إدخال الفلاشة في مدخل USB الخاص بالشاشة .                  |
| الواجهة الرئيسية              |                                                                                                                                             |
| 30 ······ TV                  | 17. يدعم الجهاز خاصية البلوتوث التي يمكن من خلالها توصيل الشاشة مع أجهزة لاسلكية مثل سماعات رأس بلوتوث / ماوس بلوتوث / كيبورد بلوتوث        |
| 31 Chrome                     | <b>18.</b> يتميز الجهاز بإمكانية وصله والتحكم به من خلال أجهزة أندرويد وأيفون باستخدام تطبيقات Eshare, Screen mirroring .                   |
| تشغيل الوسائط                 | 19. يتمين الجهاز بوجود كفالة مجانية لمدة سنة كاملة .                                                                                        |
| الإعدادات                     |                                                                                                                                             |
| كشف وإصلاح الأعطال            |                                                                                                                                             |
| المواصفات الفنية              |                                                                                                                                             |
|                               |                                                                                                                                             |

الميزات

1

نشكر لك اختيارك هذا المنتج المصنع من قبل شركة تريفيو للصناعات الإلكترونية. يتميز هذا المنتج بجودته العالية وميزاته ووظائفه المتعددة والتي تحقق للمستخدم متعة المشاهدة تم تصميم الجهاز بطرق تضمن سلامة المستخدم، وقد تم فحصه بعناية قبل نقله خارج الشركة، إلا أن الاستخدام غير الصحيح قد يسبب حريق أو ماس كهربائي كما قد يعرض المنتج للعطب لضمان سلامتك وسلامة الجهاز ،ولضمان استمر ار عمله لمدة طويلة ،يرجى قراءة وتطبيق تعليمات دليل الاستخدام بعناية قبل البدء باستخدام الجهاز ،يرجى اتباع تعليمات الأمان مع مراعاة إشارات التنبيه والتحذير التالية