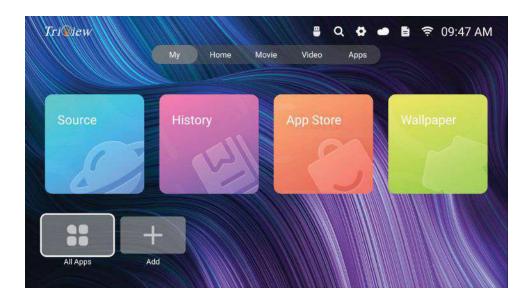

# الصفحة الرئيسية

الواجهة الرئيسية

*נו געענפ* 

يمكنك الوصول إلى الصفحة الرئيسية من خلال زر الصفحة الرئيسية Home بجهاز التحكم عن بعد. لتحديد **صفحتي،الصفحة الرئيسية،أفلام،فيديوهات،تطبيقات** اضغط زر ح∕◄ثم اضغط على زر OK للدخول

• تحتوي هذه الصفحة على عدة صفحات أولها هي صفحة مصدر الدخل ، عند الضغط عليها تفتح قائمة المداخل ويمكن الوصول إليها من زر Source في جهاز التحكم

لاختيار إعدادات التلفزيون الرقمي اضغط على الزر ▼ / ▲ ثم اضغط زر OK لتشغيل القناة المختارة وستظهر القائمة التالية