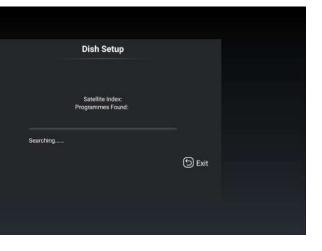

مسح الأقمار الصناعية : يستطيع من خلال هذه القائمة التوليف حيث ستظهر قائمة بكافة الأقمار الصناعية و تتضمن تردداتها ، يمكن اختيار القمر الصناعي ومن ثم الانتقال إلى قائمة الباقات المتاحة ، ومن خلال الضغط على الزر ▼ ومن ثم الضغط على زر MENU واختيار بحث ستظهر القائمة التالية ويمكن اختيار وضع البحث (افتراضي ، كامل ، شبكة ) واختيار نوع القناة (جميع القنوات ، قنوات مجانية) واختيار نوع الخدمة (الكل ، راديو ، DTV ) ومن ثم الضغط على أدخل ويبدأ التوليف كما هو موضح بالصورة