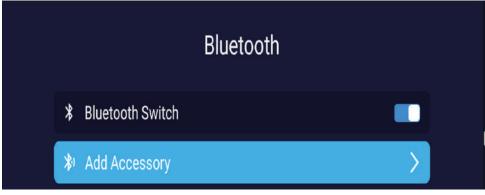

القائمة MENU : الدخول أو الخروج من القائمة الخروج EXIT : اضغط للخروج من القائمة المصدر SOURCE : اختيار مصدر الإشارات DVB-S2 :فتح مدخل الريسيفر الداخلي

زر التطبيقات APPS : عرض التطبيقات المفتوحة الإعدادات SETTING : فتح الإعدادات