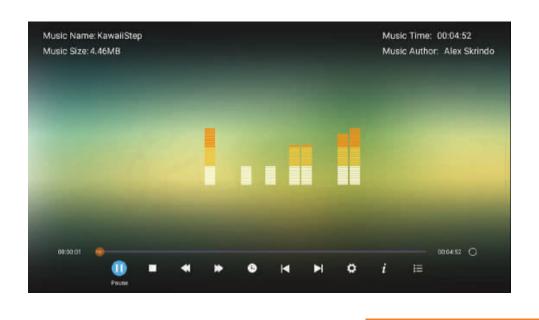

### قائمة التسجيل

•يمكن تسجيل القنوات الرقمية فقط ضمن المدخلين DVB-S , DVB-T وذلك بإدخال الفلاشة USB Drive بمدخل USB الخاص بالشاشة .

• يمكن عرض القنوات التي تم تسجيلها من خلال قائمة التسجيل المعروضة ويمكن مشاهدتها من خلال ملف Recording الموجود في الفلاشة

ويمكن التسجيل أيضاً عن طريق زر record الموجود في جهاز التحكم ويمكن إيقاف التسجيل بالضغط على الزر نفسه