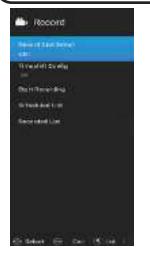

### قائمة التسجيل

•يمكن تسجيل القنوات الرقمية فقط ضمن المدخلين DVB-S , DVB-T وذلك بإدخال الفلاشة USB Drive بمدخل USB الخاص بالشاشة .

الضبط التلقائي للقنوات الفضائية الرقمية مدخل (DVB-S)

لاختيار قائمة التسجيل اضغط على الزر ▼ / ▲ ثم اضغط زر OK لتشغيل القناة المختارة وستظهر القائمة التالية ويمكن بدأ تسجيل القناة المختارة من خلال الانتقال إلى ابدأ التسجيل بالضغط على زر ▼ويبدأ تسجيل القناة المعروضة ويمكن إيقاف التسجيل بنفس الطريقة السابقة