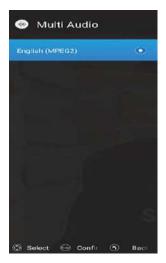

### لغات الترجمة

لاختيار قائمة لغات الترجمة اضغط على الزر ▼ / ▲ ثم اضغط زر OK لتشغيل القناة المختارة وستظهر القائمة التالية

🐠 متعدد الصوت

لعربية (MPEG2)

*تزير*يو