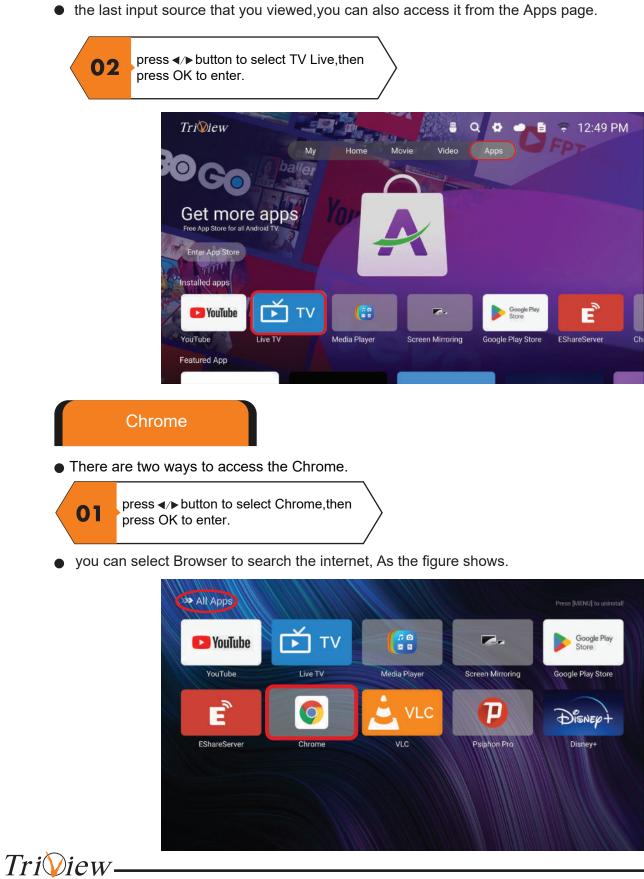

# ΤV

هناك طريقتان للوصول إلى دخل التلفزيون.

*יו געע*גס

### صفحة كل التطبيقات

اضغط زر مر/◄ لتحديد كل التطبيقات ثم اضغط على زر OK للدخول

ستظهر قائمة تحوي كافة التطبيقات المثبتة على الجهاز

*נו געונפ* 

مصدر الإدخال الأخير الذي قمت بعرضه، يمكنك أيضًا الوصول إليه من صفحة التطبيقات.