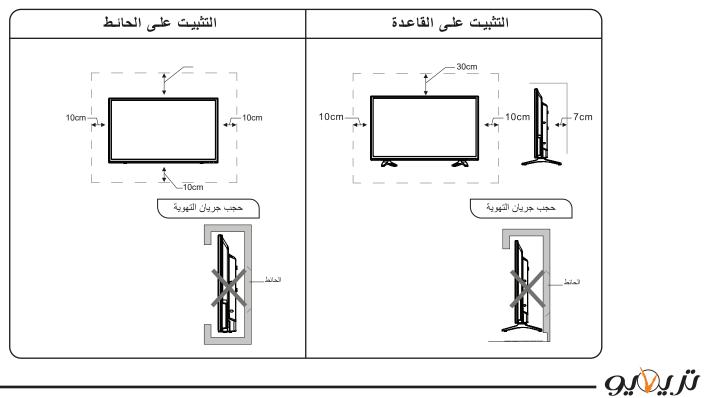

- يفضل وضع الجهاز بالقرب من القابس الكهربائي، وذلك لتسهيل عملية فصل ووصل التغذية الكهربائية .
  - لضمان سلامة الجهاز، يرجى اختيار قاعدة تثبيت حائطي ملائمة لقياس الشاشة.
    - لضمان سلامة الجهاز، يرجى تثبيته على أرضية مستقرة أو جدار ثابت.
  - الأفضل أن تتم عملية تثبيت الجهاز على الحائط بواسطة شخص مختص وذلك لضمان جودة التثبيت .

؆ؚ يَעۡ يَ

- برجى الاحتفاظ بمسافة كافية لجريان الهواء حول الجهاز ،كما هو موضح في الرسوم التوضيحية .
  - 2. لا تقم بتغطية فتحات التهوية الموجودة في الكبين الخلفي و لا تقم بإدخال أي شيء خلالها.
  - 3. لا تحصر الجهاز ضمن خزانة مغلقة وتأكد من أن الجهاز يحظى بمسافات تهوية كافية.