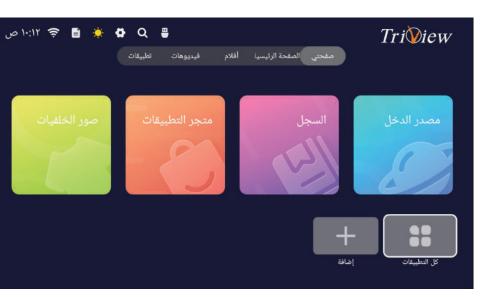

# الصفحة الرئيسية

الواجهة الرئيسية

*נו געענפ* 

يمكنك الوصول إلى الصفحة الرئيسية من خلال زر الصفحة الرئيسية Home بجهاز التحكم عن بعد. لتحديد **صفحتي،الصفحة الرئيسية،أفلام،فيديوهات،تطبيقات** اضغط زر ح∕◄ثم اضغط على زر OK للدخول

• تحتوي هذه الصفحة على عدة صفحات أولها هي صفحة مصدر الدخل ، عند الضغط عليها تفتح قائمة المداخل ويمكن الوصول إليها من زر Source في جهاز التحكم

لاختيار إعدادات التلفزيون الرقمي اضغط على الزر ▼ / ▲ ثم اضغط زر OK لتشغيل القناة المختارة وستظهر القائمة التالية