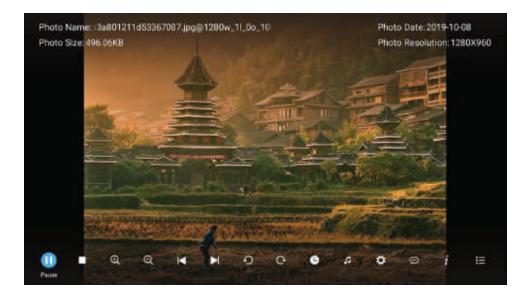

• يمكن عرض القنوات التي تم تسجيلها من خلال قائمة التسجيل المعروضة ويمكن مشاهدتها من خلال ملف Recording الموجود في الفلاشة

ويمكن التسجيل أيضاً عن طريق زر record الموجود في جهاز التحكم ويمكن إيقاف التسجيل بالضغط على الزر نفسه