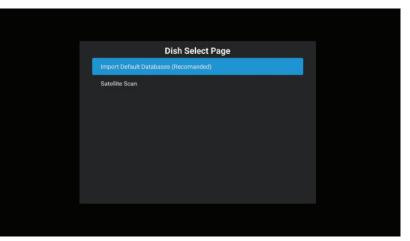

استرداد قاعدة البيانات الافتراضية : تحتوي على قمر نايلسات مولف بالكامل ب 1045 قناة ومن بينها المئة قناة الأولى مرتبة حسب القنوات الأكثر مشاهدة وفي حال إعادة ضبط المصنع سوف تحذف القنوات ويمكن استردادها من خلال هذا الخيار .