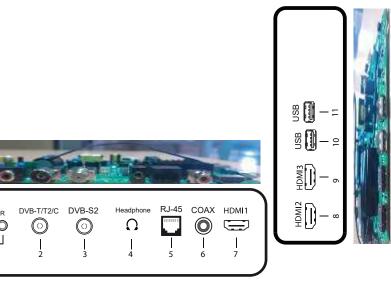

# المداخل والمخارج

\Lambda Warning

المداخل والمخارج

| 1.مدخل الصوت والصورة AV             |
|-------------------------------------|
| 2.مدخل البث الأرضى التماثلي والرقمي |
| 3. مدخل البث الأرضي الفضائي DVB-S2. |
| 4 مخرج صوت للسماعات                 |
| 5. مدخل شبكة الانترنت (Ethernet in) |
| 6.مخرج الصوت الرقمي (COAX)          |
| 7.مدخل الدقة الفائقةHDMI1           |
| 8.مدخل الدقة الفائقةHDMI2           |
| 9.مدخل الدقة الفائقةHDMI3           |
| 10. مدخل USB                        |
| 11. مدخلUSB. مدخل                   |