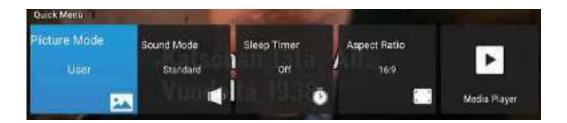

# قائمة الصورة

- لاظهار القائمة الرئيسية على شاشة الجهاز اضغط على الزرMENU من جهاز التحكم
- 2. لاختيار قائمة الصورة من القائمة الرئيسية اضغط على الزر ▼ / ▲ ثم اضغط على زر OK للدخول إليها
- 3. لاختيار الصنف الذي تريد تعديله في قائمة الصورة اضغط زر ▼ / ▲ ثم اضغط زر OK أو زر للدخول
  - 4. اضغط زر ◄ / ◄ لتعديل القيمة ثم اضغط زر OK للدخول إلى القائمة الفرعية .
- 5. بعد الانتهاء من التعديل اضغط زر MENU لحفظ الإعدادات والعودة إلى القائمة السابقة ثم اضغط زر EXIT للخروج من القائمة بأكملها

## قوائم الجهاز

- لإظهار القائمة الرئيسية على شاشة الجهاز ضغط على الزر MENU من جهاز التحكم
- قم بالتبديل بين القوائم الفرعية ( الصورة-الصوت-الوقت-القفل-الاعدادات) بواسطة الزر
- قم بالدخول إلى إحدى القوائم الفرعية بواسطة الزرEnterأو ♦ ،وللعودة إلى القائمة السابقة اضىغط الزر ◄
  - قم بالتنقل بين خيارات القائمة الفرعية بواسطة الزر \
    - قم بضبط قيمة الخيار المطلوب بواسطة الزر </>
- يمكنك الضغط على زر MENU للاحتفاظ بالإعدادات التي قمت بتغيير ها والعودة إلى القائمة السابقة ،ثم اضغط EXIT للخروج من القائمة بأكملها .

# قائمة الصوت

لإظهار نمط الصورة اضغط الزر ▼ / ▲ ثم اضغط الزر OKللدخول واضغط زر < / ◄ لاختيار نمط الصورة (مستخدم ، قياسي ، متوسط ، ديناميكي) بإمكانك تغييرقيم السطوع ، التباين ،الحدة اللونية ، اللون فقط عندما يكون نمط الصورة في وضع المستخدم

ملاحظة : بإمكانك الضغط على زر P-MODE في جهاز التحكم مرة تلو الأخرى لتغيير نمط الصورة بشكل مباشر

| 🎿 الصورة     | <b>مت</b> الصورة | 🏊 الصورة     |
|--------------|------------------|--------------|
| وضع الصورة   | وضع الصورة       | وضع الصورة   |
| ♦ ديناميكي ﴾ | ♦ معتدل ﴾        | ♦ المستخدم ﴾ |