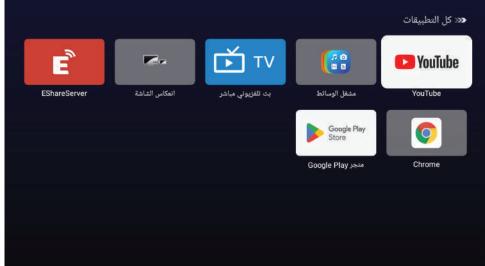

### صفحة كل التطبيقات

اضغط زر مر/◄ لتحديد كل التطبيقات ثم اضغط على زر OK للدخول

ستظهر قائمة تحوي كافة التطبيقات المثبتة على الجهاز

*נו געונפ* 

مصدر الإدخال الأخير الذي قمت بعرضه، يمكنك أيضًا الوصول إليه من صفحة التطبيقات.