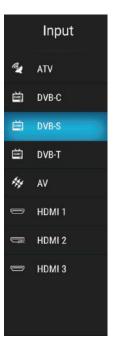

# اختيار مصدر الإشارة

لإظهار قائمة مداخل الشاشة على شاشة الجهاز اضغط على الزر Source في جهاز التحكم

اضبغط الزر 🗸 🛦 للتبديل بين مداخل الإشارة المختلفة

اضغط الزر **OK** لاختيار المدخل المطلوب

بعد التوصيل اضغط على زر ( Source ) لاظهار قائمة مدخل الإشارة "على شاشة الجهاز قم بالتبديل بين مداخل الإشارة المختلفة بالضغط على الزر "▼/▲" ، ثم اضغط على الزر (OK)لاختيار المدخل المطلوب.

قبل توصيل كبل الهوائي إلى المدخل (TV)، يرجى قطع التغذية الكهربائية عن جهاز التلفزيون من خلال إطفاء مفتاح التشغيل لا تضع الهوائي بالقرب من كبلات أو منابع توتر عالى وذلك لحماية الجهاز من الصدمات الكهربائية. من الأفضل عزل الهوائي والكبلات الخاصة بـه عن التأريض العـام وذلـك تجنبـاً لحدوث الصدمـات الكهربائيـة.