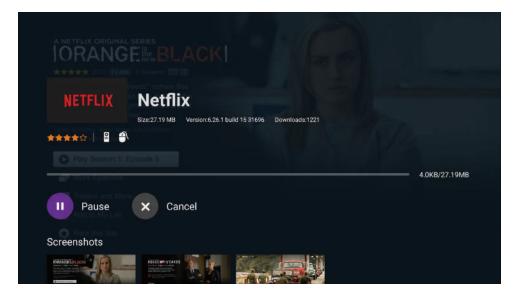

### ويمكن اختيار أي مدخل مراد فتحه ثم الضغط على زر OK

صفحة السجل

اضغط زرمر/◄ لتحديد ا**لسجل** ثم اضغط على زر OK للدخول، يتم عرض أحدث مقاطع الفيديو التي تم فتحها

| Play Season 1, Episode 9 |
|--------------------------|
| 417.91KB/102.94MB        |
| Trailers and More        |
| G Add to My List         |
| 🕒 Rate this fills        |
|                          |