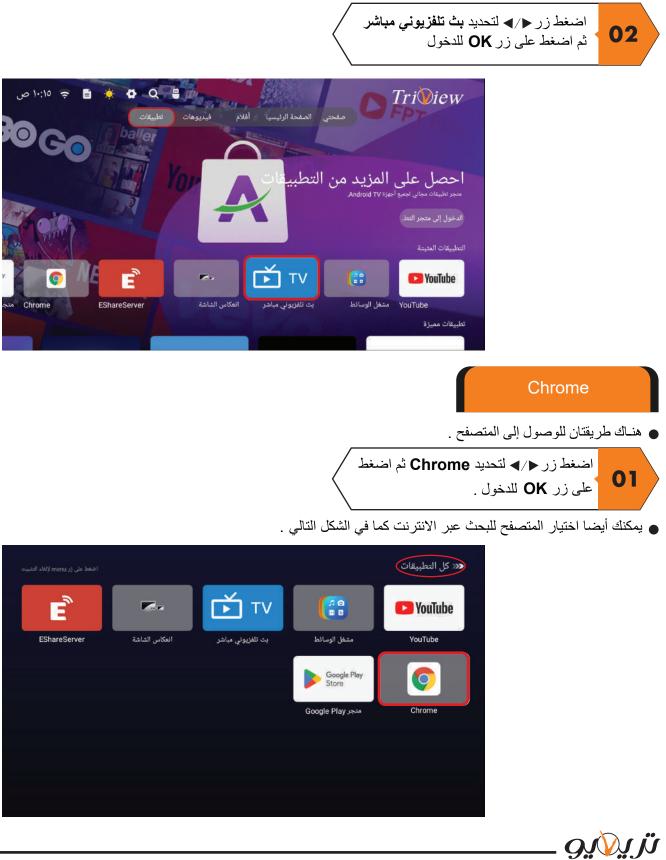

على زر OK، سيتم فتح متجر التطبيقات ، يمكن البحث عن التطبيق المراد تنزيله ثم اختياره كما في الشكل التالي

|         | NET | FLIX |    |   |     |
|---------|-----|------|----|---|-----|
| NETFLIX | 8   |      | đ  |   | 123 |
| Netflix | Ε   | D    | С  | В | A   |
| Nethix  | J   |      | н  | G | F   |
|         | 0   | Ν    | м  | Ĺ | к   |
|         | Т   | S    | R  | Q | Р   |
|         | Y   | х    | w  | ۷ | U   |
|         |     |      |    | Ч | z   |
|         |     |      | ÷. |   |     |





#### صفحة الإضافة

#### • يمكنك من خلال صفحة الإضافة إضافة التطبيقات إلى صفحتى



# ΤV

هناك طريقتان للوصول إلى دخل التلفزيون.











*יו געע*גס

### صفحة كل التطبيقات

اضغط زر مر/◄ لتحديد كل التطبيقات ثم اضغط على زر OK للدخول



ستظهر قائمة تحوي كافة التطبيقات المثبتة على الجهاز









*נו געונפ* 

مصدر الإدخال الأخير الذي قمت بعرضه، يمكنك أيضًا الوصول إليه من صفحة التطبيقات.





يمكنك معرفة معلومات الصورة المشغلة الحالية من خلال الضغط على زر INFOفي جهاز التحكم ثم اضغط زر ||♦ للتشغيل والإيقاف،يمكنك مشاهدة حالة التشغيل في يمين الشاشة. اضغط زر ▼/ ▲ أو ﴿ / ◄ لتدوير الصورة

ملاحظة : القوائم الأخرى والوصف هو نفسه الموجود في قائمة الأفلام









ملاحظة : قبل تشغيل قائمة الوسائط قم بتوصيل جهاز USB ، يمكنك أيضاً الدخول إلى الوسائط بالضغط على زر File أو USB في جهاز التحكم عن بعد .

لاختيار الصور اضغط على الزر مر/◄ثم اضغط على زر OK للدخول وللعودة الى القائمة السابقة وللعودة إلى القائمة السابقة اضغط على الزر EXIT





يمكنك مشاهدة معلومات مقطع الصوت الذي يتم تشغيله على يسار الشاشة.



الفيديو

لاختيار الفيديو من القائمة الرئيسية اضغط على الزر ♦/◄ ثم اضغط على زر OK للدخول ولل