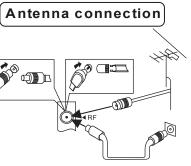

بعد التوصيل اضغط على زر ( Source ) لاظهار قائمة مدخل الإشارة "على شاشة الجهاز قم بالتبديل بين مداخل الإشارة المختلفة بالضغط على الزر "▼/▲" ، ثم اضغط على الزر (OK)لاختيار المدخل المطلوب.

قبل توصيل كبل الهوائي إلى المدخل (TV)، يرجى قطع التغذية الكهربائية عن جهاز التلفزيون من خلال إطفاء مفتاح التشغيل لا تضع الهوائي بالقرب من كبلات أو منابع توتر عالى وذلك لحماية الجهاز من الصدمات الكهربائية. من الأفضل عزل الهوائي والكبلات الخاصة بـه عن التأريض العـام وذلـك تجنبـاً لحدوث الصدمـات الكهربائيـة.