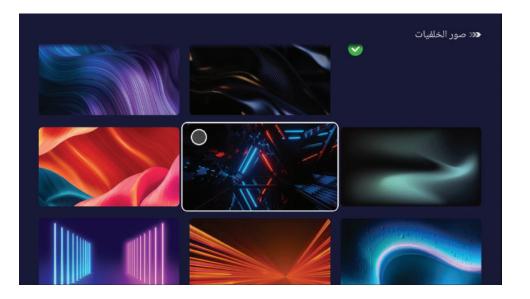

## صفحة صور الخلفيات

اضغط زر مر/◄ لتحديد صور الخلفيات ثم اضغط على زر OK للدخول

 تحتوي صفحة صور الخلفيات على تسع صور، يمكن اختيار الصورة المراد وضعها كخلفية للتلفزيون. **ملاحظة:** هذه الخلفية يتم عرضيها ضمن صفحتي فقط .