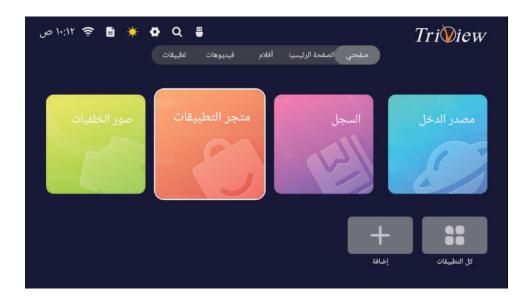

### صفحة متجر التطبيقات

اضغط زر مر/◄ لتحديد متجر التطبيقات ثم اضغط على زر OK للدخول.

*נו געע*נפ