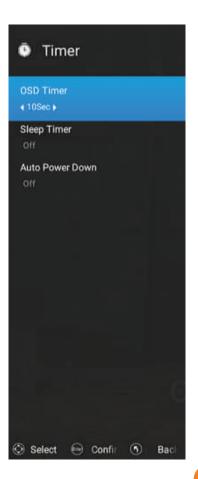

# قائمة الوقت

- 1 مؤقت قوائم التحكم OSD : هو زمن اختفاء القوائم ويوجد عدة أزمنة للاختيار .
- مؤقت النوم : يمكنك ضبط جهاز التلفزيون ليتم إيقاف تشغيله تلقائياً بعد فترة زمنية م ويتم تعيينه في كل مرة نريد فيها إدخال الشاشة في وضع النوم .
- (3) إيقاف التشغيل التلقائي : هو الزمن الذي يتم بعده إيقاف تشغيل الجهاز ، بعد تعيينه سيت تشغيل الشاشة بشكل تلقائي دائماً أي أنه بعد مرور هذا الوقت وإعادة تشغيل الشاشة لا هذا الخيار إلى وضعه الافتراضي .