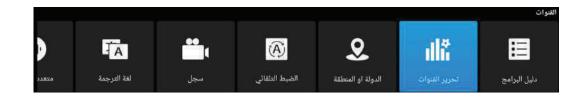

### تحرير القنوات

لاختيار تحرير القناة اضغط على الزر ♥ / ▲ ثم اضغط زر OK لتشغيل القناة المختارة وستظهر القائمة التالية يمكن حذف ، تبديل ، تخطى القناة ، إضافة قناة إلى المفضلة من خلال الألوان الموضحة في القائمة