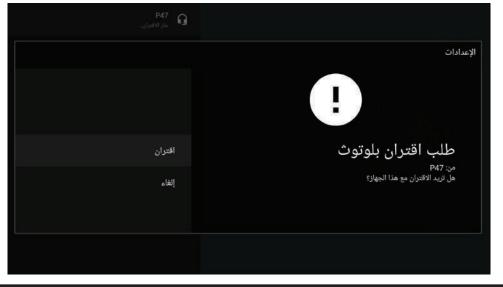

القائمة MENU : الدخول أو الخروج من القائمة الخروج EXIT : اضغط للخروج من القائمة المصدر SOURCE : اختيار مصدر الإشارات DVB-S2 :فتح مدخل الريسيفر الداخلي

زر التطبيقات APPS : عرض التطبيقات المفتوحة الإعدادات SETTING : فتح الإعدادات