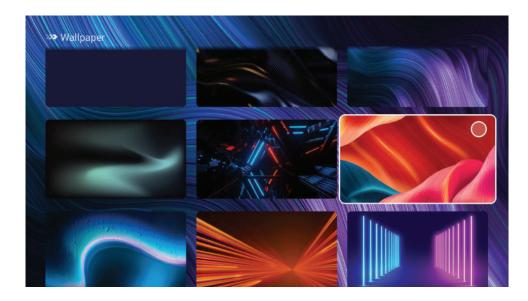

## صفحة صور الخلفيات

اضغط زر مر/◄ لتحديد صور الخلفيات ثم اضغط على زر OK للدخول

 تحتوي صفحة صور الخلفيات على تسع صور، يمكن اختيار الصورة المراد وضعها كخلفية للتلفزيون. **ملاحظة:** هذه الخلفية يتم عرضيها ضمن صفحتي فقط .