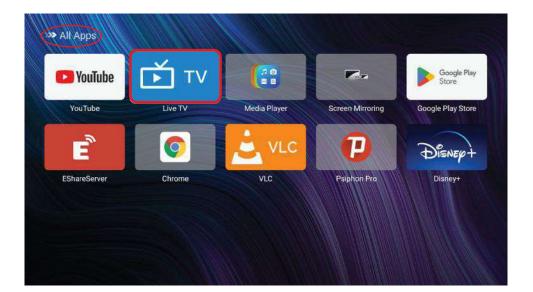

# ΤV

هناك طريقتان للوصول إلى دخل التلفزيون.

*יו געע*גס

### صفحة كل التطبيقات

اضغط زر مر/◄ لتحديد كل التطبيقات ثم اضغط على زر OK للدخول

ستظهر قائمة تحوي كافة التطبيقات المثبتة على الجهاز

*נו געונפ* 

مصدر الإدخال الأخير الذي قمت بعرضه، يمكنك أيضًا الوصول إليه من صفحة التطبيقات.