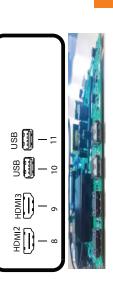

# المداخل والمخارج

\Lambda Warning

المداخل والمخارج

| 1.مدخل الصوت والصورة AV             |
|-------------------------------------|
| 2.مدخل البث الأرضى التماثلي والرقمي |
| 3. مدخل البث الأرضي الفضائي DVB-S2. |
| 4 مخرج صوت للسماعات                 |
| 5. مدخل شبكة الانترنت (Ethernet in) |
| 6.مخرج الصوت الرقمي (COAX)          |
| 7.مدخل الدقة الفائقةHDMI1           |
| 8.مدخل الدقة الفائقةHDMI2           |
| 9.مدخل الدقة الفائقةHDMI3           |
| 10. مدخل USB                        |
| 11. مدخلUSB. مدخل                   |