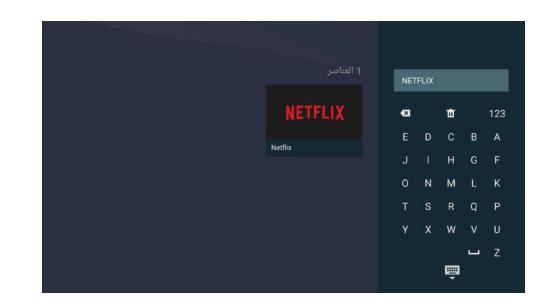

*נן געונפ* 

بالضغط على زر OK، سيتم فتح متجر التطبيقات ، يمكن البحث عن التطبيق المراد تنزيله ثم اختياره كما في الشكل التالي

|         | NET | FLIX |    |   |     |
|---------|-----|------|----|---|-----|
| NETFLIX | 8   |      | đ  |   | 123 |
| Netflix | Ε   | D    | С  | В | A   |
| Nethix  | J   |      | н  | G | F   |
|         | 0   | Ν    | м  | Ĺ | к   |
|         | Т   | S    | R  | Q | Р   |
|         | Y   | х    | w  | ۷ | U   |
|         |     |      |    | Ч | z   |
|         |     |      | ÷. |   |     |