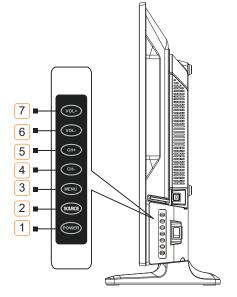

# لوحة المفاتيح

- يحوي على عدة أزرار لكل واحد منها وظيفة معينة موضحة كالتالى:
  - Power.1: مفتاح التشغيل/الإيقاف
  - 2. Source : يستخدم لفتح قائمة المداخل لاختيار المدخل المطلوب
    - Menu.3 : يستخدم لفتح القائمة الرئيسية
      - CH-.4 : يستخدم لاختيار قناة للخلف
    - CH+.5 يستخدم لاختيار قناة للأمام
    - VOL-.6 : يستخدم لإنقاص الصوت
    - VOL+.7: يستخدم لزيادة الصوت