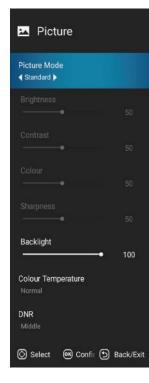

# قائمة الصوت

لإظهار نمط الصورة اضغط الزر ▼ / ▲ ثم اضغط الزر OKللدخول واضغط زر < / ◄ لاختيار نمط الصورة (مستخدم ، قياسي ، متوسط ، ديناميكي) بإمكانك تغييرقيم السطوع ، التباين ،الحدة اللونية ، اللون فقط عندما يكون نمط الصورة في وضع المستخدم

ملاحظة : بإمكانك الضغط على زر P-MODE في جهاز التحكم مرة تلو الأخرى لتغيير نمط الصورة بشكل مباشر

| 🎿 الصورة     | <b>مت</b> الصورة | 🏊 الصورة     |
|--------------|------------------|--------------|
| وضع الصورة   | وضع الصورة       | وضع الصورة   |
| ♦ ديناميكي ﴾ | ♦ معتدل ﴾        | ♦ المستخدم ﴾ |

نسبة العرض إلى الارتفاع Aspect Ratio

لاختيار نسبة العرض إلى الارتفاع اضغط زر ▼/▲ ثم اضغط زر OK للدخول واضغط زر ح/◄ لتغيير القيمة وللعودة إلى القائمة السابقة مباشرة اضغط زر MENU

# الحرارة اللونية Colour Temperature

لاختيار خيار الحرارة اللونية اضغط زر ▼ / ▲ ثم اضغط OK للدخول واضغط زر < / ◄ لاختيار نمط الحرارة اللونية (قياسي ، بارد ، دافئ)

**ملاحظة :** تعديل الألوان أو أي شيء يتعلق بالصورة يتم للمداخل فقط وليس للصفحة الرئيسية

## تقليل الضجيج DNR

لاختيار تقليل الضجيج اضغط زر ▼/▲ ثم اضغط OK للدخول وزر </◄ لاختيار نمط الضجيج (عالي ، متوسط ، منخفض ، إيقاف)

| لتغيير القيمة وللعودة                                                  |  |
|------------------------------------------------------------------------|--|
|                                                                        |  |
| القيمة وللعودة إلى<br>رة في وضع المستخدم                               |  |
| ▲ ◄ لتغيير القيمة                                                      |  |
| <ul> <li>التغيير القيمة     <li>التعديل القيمة ثم     </li> </li></ul> |  |
| 💿 مؤقت                                                                 |  |
| زمن القوائم<br>♦ 10 ثوانی ◄<br>محددة مؤقت النوم                        |  |
| ايمّات<br>إيقاف التشغيل التلقائي                                       |  |
| تم إيقاف<br>لا يعود                                                    |  |
|                                                                        |  |
|                                                                        |  |
|                                                                        |  |
| 🚫 تحدید 🕬 تأکید 🕙 رچ العود                                             |  |
|                                                                        |  |