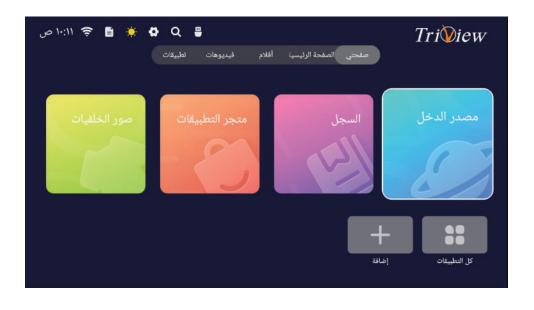

# الصفحة الرئيسية

الواجهة الرئيسية

*נו געענפ* 

يمكنك الوصول إلى الصفحة الرئيسية من خلال زر الصفحة الرئيسية Home بجهاز التحكم عن بعد. لتحديد **صفحتي،الصفحة الرئيسية،أفلام،فيديوهات،تطبيقات** اضغط زر ح∕◄ثم اضغط على زر OK للدخول

• تحتوي هذه الصفحة على عدة صفحات أولها هي صفحة مصدر الدخل ، عند الضغط عليها تفتح قائمة المداخل ويمكن الوصول إليها من زر Source في جهاز التحكم

لاختيار إعدادات التلفزيون الرقمي اضغط على الزر ▼ / ▲ ثم اضغط زر OK لتشغيل القناة المختارة وستظهر القائمة التالية