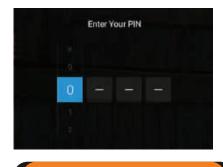

| قفل النظام      |  |
|-----------------|--|
| 1) قفل النظام   |  |
| 2 قفل المداخل   |  |
| 3 قفل القنوات   |  |
| آ قيود البرنامج |  |
| تغییر رمز PIN   |  |

|   |   | فل رقم التعر |   |
|---|---|--------------|---|
|   |   |              |   |
| Ţ | - | -            | 0 |
|   |   |              | 1 |