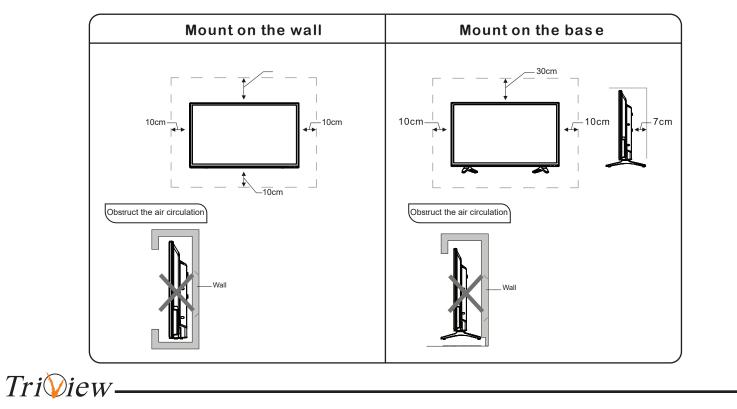

- يفضل وضع الجهاز بالقرب من القابس الكهربائي، وذلك لتسهيل عملية فصل ووصل التغذية الكهربائية .
  - لضمان سلامة الجهاز، يرجى اختيار قاعدة تثبيت حائطي ملائمة لقياس الشاشة.
    - لضمان سلامة الجهاز، يرجى تثبيته على أرضية مستقرة أو جدار ثابت.
  - الأفضل أن تتم عملية تثبيت الجهاز على الحائط بواسطة شخص مختص وذلك لضمان جودة التثبيت .

؆ؚ يَעۡ يَ

- برجى الاحتفاظ بمسافة كافية لجريان الهواء حول الجهاز ،كما هو موضح في الرسوم التوضيحية .
  - 2. لا تقم بتغطية فتحات التهوية الموجودة في الكبين الخلفي و لا تقم بإدخال أي شيء خلالها.
  - 3. لا تحصر الجهاز ضمن خزانة مغلقة وتأكد من أن الجهاز يحظى بمسافات تهوية كافية.