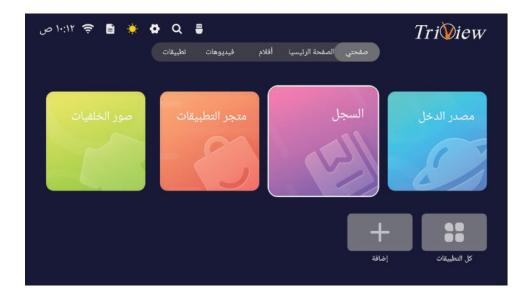

# الصفحة الرئيسية

الواجهة الرئيسية

*נו געענפ* 

يمكنك الوصول إلى الصفحة الرئيسية من خلال زر الصفحة الرئيسية Home بجهاز التحكم عن بعد. لتحديد **صفحتي،الصفحة الرئيسية،أفلام،فيديوهات،تطبيقات** اضغط زر ح∕◄ثم اضغط على زر OK للدخول

• تحتوي هذه الصفحة على عدة صفحات أولها هي صفحة مصدر الدخل ، عند الضغط عليها تفتح قائمة المداخل ويمكن الوصول إليها من زر Source في جهاز التحكم

لاختيار إعدادات التلفزيون الرقمي اضغط على الزر ▼ / ▲ ثم اضغط زر OK لتشغيل القناة المختارة وستظهر القائمة التالية