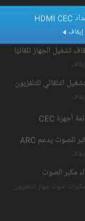

## CEC

- 1) إعداد خاصية CEC لمدخل HDMI
  - ايقاف تشغيل الجهاز تلقائياً
    - 3 تشغيل الجهاز تلقائياً
    - 👍 قائمة جهاز CEC
- مضخم صوت يدعم خاصية ARC
  - 6 أولوية الصوت

لاختيار البلد أو المنطقة اضغط على الزر▼ / ▲ ثم اضغط زر OK لتشغيل القناة المختارة وستظهر القائمة التالية