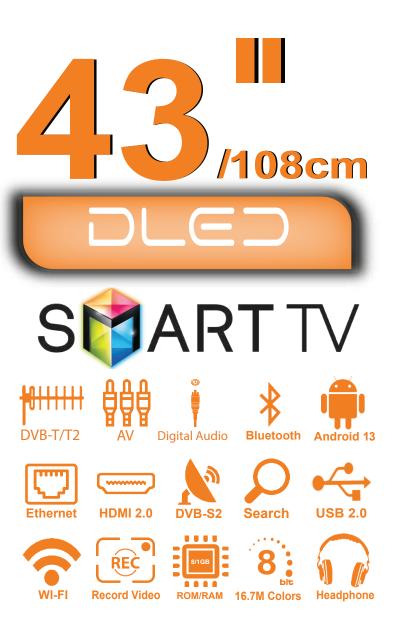

www.triview.net

موديل الشاشة : 4380FSC13

دليل الاستخدام

| الميزات                       | 1. يتميز الجهاز بشاشة LED ذات إضاءة خلفية من النوع DLED حيث تساعد العين على الحماية من الإجهاد و التعب .                                    |
|-------------------------------|---------------------------------------------------------------------------------------------------------------------------------------------|
| تعليمات الأمان                | 2. يتميز الجهاز بشاشة LED ذات جودة عالية وبنظام إضاءة خلفية من النوع DLED بحيث تم تصميمها لتحقيق مستويات إضاءة وتباين عالية                 |
| تحذير                         | بالإضافة إلى زمن استجابة صغير نسبياً.يساعد زمن الاستجابة الصغير في منع ظهور تشوهات الحركة السريعة.                                          |
| تدابير وقائية                 | <b>3.</b> يمكن استخدام الجهاز كتلفزيون أو كشاشة حاسب حيث يتم التبديل بين المداخل المتعددة بسهولة .                                          |
| التركيب والتوصيل              | 4. تم تطوير عملية فك المسح التشابكي بواسطة تقنيات حديثة حيث تم التخلص من التشوهات الناتجة عن الحركة مثل أسنان المنشار والحواف الغير واضحة . |
| قائمة المواد                  | <ol> <li>يتميز بأربعة أنماط مختلفة للصورة وأربعة أنماط أخرى للصوت .</li> </ol>                                                              |
| تركيب الجهاز                  | <ul> <li>يتمير باربعة الماط مخللفة للصورة واربعة الماط اخرى للصوك .</li> </ul>                                                              |
| المداخل والمخارج              | <b>6.</b> يتميز الجهاز بتقنية التباين الديناميكي التي تقوم بتعزيز الألوان وزيادة تباين الشاشة بشكل ملحوظ <sub>.</sub>                       |
| لوحة المفاتيح                 | 7. يدعم عمليتي التوليف الآلية واليدوية.                                                                                                     |
| جهاز التحكم عن بعد            | 8. يتميز بامكانية إطفاء الجهاز آلياً وذلك بواسطة مؤقت زمني قابل للضبط أو تلقائياً في حالة عدم وجود إشارة دخل.                               |
| تشغيل الجهاز وإعداد النظام 11 | 9. يحوي على ريسيفر داخلي وبالتالي لا يوجد أسلاك توصيل إضافية مما يجعل الجهاز ذو منظر جميل سواء عند تثبيته على الحائط أو وضعه على القواعد.   |
| اختیار مصدر الإشارة           | عن يحوي على ريسيعر داخلي وبالتاني لا يوجد اسرت توصيل إصافيه مما يجعل الجهار دو منظر جميل سواء عد تلبينه على الحالط أو وصلعه على العواعد.    |
| قوائم الجهاز قوائم الجهاز     | 10.يتميز الريسيفر الداخلي بجودة صوت وصورة عالية.                                                                                            |
| قائمة الصورة                  | 11.يسمح بالتحكم بجميع وظائف الجهاز بسهولة بواسطة جهاز التحكم عن بعد .                                                                       |
| قائمة الصوت 14                |                                                                                                                                             |
| قائمة الوقت                   | 12.تم تصميم دارات تغذيبة الجهاز بطريقية تسمح بتخفيض استهلاك الطاقة الكهربائية في كلا الوضعين من وضعي العمل وتوفير الطاقة .                  |
| قفل النظام                    | 13. يحوي مجموعة من المداخل المختلفة و هي : USB,HDMI,AV,DVB-T/T2,DVB-S,RJ-45 .                                                               |
| قائمة الإعدادات               |                                                                                                                                             |
| 17 CEC                        | <b>14.</b> يحوي واجهة الوسائط المتعددة من خلال المنفذ USB،والتي تسمح بتشغيل ملفات الفيديو .                                                 |
| قائمة القناة                  | 15. يتميز الجهاز بمظهر أنيق ذو إطار رفيع بالإضافة إلى سماكة منخفضة .                                                                        |
| الصفحة الرئيسية               | <b>16.</b> يتميز الجهاز بإمكانية تسجيل فيديو للقنوات الرقمية على مدخل DVB-S بشرط إدخال الفلاشة في مدخل USB الخاص بالشاشة .                  |
| الواجهة الرئيسية              |                                                                                                                                             |
| 30 ······ TV                  | 17. يدعم الجهاز خاصية البلوتوث التي يمكن من خلالها توصيل الشاشة مع أجهزة لاسلكية مثل سماعات رأس بلوتوث / ماوس بلوتوث / كيبورد بلوتوث        |
| 31 Chrome                     | <b>18.</b> يتميز الجهاز بإمكانية وصله والتحكم به من خلال أجهزة أندرويد وأيفون باستخدام تطبيقات Eshare, Screen mirroring .                   |
| تشغيل الوسائط                 | 19. يتمين الجهاز بوجود كفالة مجانية لمدة سنة كاملة .                                                                                        |
| الإعدادات                     |                                                                                                                                             |
| كشف وإصلاح الأعطال            |                                                                                                                                             |
| المواصفات الفنية              |                                                                                                                                             |
|                               |                                                                                                                                             |