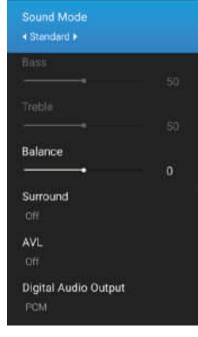

نسبة العرض إلى الارتفاع Aspect Ratio

لاختيار نسبة العرض إلى الارتفاع اضغط زر ▼/▲ ثم اضغط زر OK للدخول واضغط زر ح/◄ لتغيير القيمة وللعودة إلى القائمة السابقة مباشرة اضغط زر MENU

# الحرارة اللونية Colour Temperature

لاختيار خيار الحرارة اللونية اضغط زر ▼ / ▲ ثم اضغط OK للدخول واضغط زر < / ◄ لاختيار نمط الحرارة اللونية (قياسي ، بارد ، دافئ)

**ملاحظة :** تعديل الألوان أو أي شيء يتعلق بالصورة يتم للمداخل فقط وليس للصفحة الرئيسية

## تقليل الضجيج DNR

لاختيار تقليل الضجيج اضغط زر ▼/▲ ثم اضغط OK للدخول وزر </◄ لاختيار نمط الضجيج (عالي ، متوسط ، منخفض ، إيقاف)

| لتغيير القيمة وللعودة                                                  |  |
|------------------------------------------------------------------------|--|
|                                                                        |  |
| القيمة وللعودة إلى<br>رة في وضع المستخدم                               |  |
| ▲ ◄ لتغيير القيمة                                                      |  |
| <ul> <li>التغيير القيمة     <li>التعديل القيمة ثم     </li> </li></ul> |  |
| 💿 مؤقت                                                                 |  |
| زمن القوائم<br>♦ 10 ثوانی ◄<br>محددة مؤقت النوم                        |  |
| ايمّات<br>إيقاف التشغيل التلقائي                                       |  |
| تم إيقاف<br>لا يعود                                                    |  |
|                                                                        |  |
|                                                                        |  |
|                                                                        |  |
| 🚫 تحدید 🕬 تأکید 🕙 رچ العود                                             |  |
|                                                                        |  |

لاختيار خيار Surround اضغط زر ▼ / ▲ ثم اضغط زر OK للدخول واضغط زر </ ◄ ل إلى القائمة السابقة مباشرة اضغط زر MENU

## AVL

لاختيار خيار AVL اضغط زر ▼/▲ ثم اضغط زر OK للدخول واضغط زر ط/◄ لتغيير ال القائمة السابقة مباشرة اضغط زر MENU بإمكانك تغيير هذه القيم فقط عندما يكون نمط الصور

## الصوت الرقمي Digital audio output

لاختيار خيار SPDIF Output اضغط زر ♥ / ▲ ثم اضغط زر OK للدخول واضغط زر . (أنماطSPDIF المتاحة:تلقائي , PCM)ثم اضغط زر OK أو زر ◀ للدخول واضغط زر ◀ / اضغط زر MENU للعودة إلى القائمة السابقة مباشرة