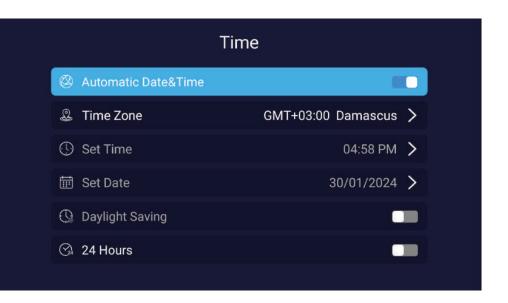

# قائمة الوقت

- 1 مؤقت قوائم التحكم OSD : هو زمن اختفاء القوائم ويوجد عدة أزمنة للاختيار .
- مؤقت النوم : يمكنك ضبط جهاز التلفزيون ليتم إيقاف تشغيله تلقائياً بعد فترة زمنية م ويتم تعيينه في كل مرة نريد فيها إدخال الشاشة في وضع النوم .
- (3) إيقاف التشغيل التلقائي : هو الزمن الذي يتم بعده إيقاف تشغيل الجهاز ، بعد تعيينه سيت تشغيل الشاشة بشكل تلقائي دائماً أي أنه بعد مرور هذا الوقت وإعادة تشغيل الشاشة لا هذا الخيار إلى وضعه الافتراضي .