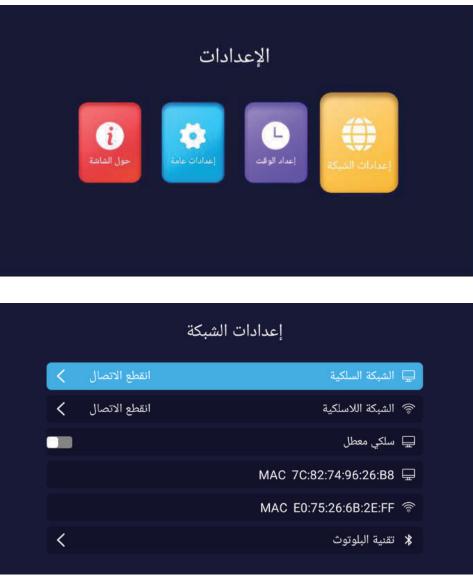

# المداخل والمخارج

\Lambda Warning

المداخل والمخارج

| 1.مدخل الصوت والصورة AV             |
|-------------------------------------|
| 2.مدخل البث الأرضى التماثلي والرقمي |
| 3. مدخل البث الأرضي الفضائي DVB-S2. |
| 4 مخرج صوت للسماعات                 |
| 5. مدخل شبكة الانترنت (Ethernet in) |
| 6.مخرج الصوت الرقمي (COAX)          |
| 7.مدخل الدقة الفائقةHDMI1           |
| 8.مدخل الدقة الفائقةHDMI2           |
| 9.مدخل الدقة الفائقةHDMI3           |
| 10. مدخل USB                        |
| 11. مدخلUSB. مدخل                   |