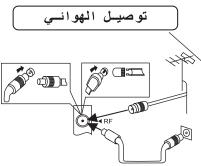

بعد التوصيل اضغط على زر ( Source ) لاظهار قائمة مدخل الإشارة "على شاشة الجهاز قم بالتبديل بين مداخل الإشارة المختلفة بالضغط على الزر "▼/▲" ، ثم اضغط على الزر (OK)لاختيار المدخل المطلوب.

قبل توصيل كبل الهوائي إلى المدخل (TV)، يرجى قطع التغذية الكهربائية عن جهاز التلفزيون من خلال إطفاء مفتاح التشغيل لا تضع الهوائي بالقرب من كبلات أو منابع توتر عالى وذلك لحماية الجهاز من الصدمات الكهربائية. من الأفضل عزل الهوائي والكبلات الخاصة بـه عن التأريض العـام وذلـك تجنبـاً لحدوث الصدمـات الكهربائيـة.