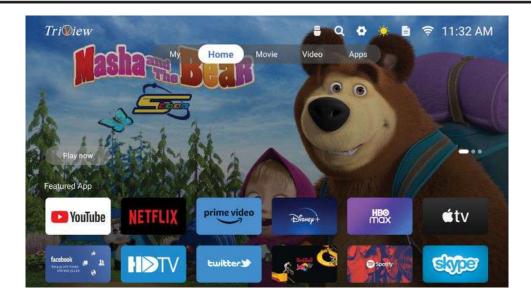

# الصفحة الرئيسية

الواجهة الرئيسية

*נו געענפ* 

يمكنك الوصول إلى الصفحة الرئيسية من خلال زر الصفحة الرئيسية Home بجهاز التحكم عن بعد. لتحديد **صفحتي،الصفحة الرئيسية،أفلام،فيديوهات،تطبيقات** اضغط زر ح∕◄ثم اضغط على زر OK للدخول

• تحتوي هذه الصفحة على عدة صفحات أولها هي صفحة مصدر الدخل ، عند الضغط عليها تفتح قائمة المداخل ويمكن الوصول إليها من زر Source في جهاز التحكم

لاختيار إعدادات التلفزيون الرقمي اضغط على الزر ▼ / ▲ ثم اضغط زر OK لتشغيل القناة المختارة وستظهر القائمة التالية