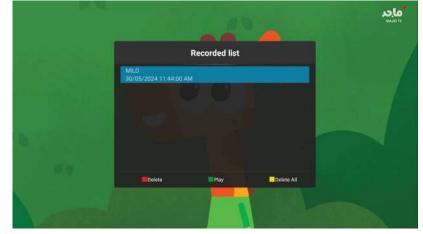

• يمكن عرض القنوات التي تم تسجيلها من خلال قائمة التسجيل المعروضة ويمكن مشاهدتها من خلال ملف Recording الموجود في الفلاشة

ويمكن التسجيل أيضاً عن طريق زر record الموجود في جهاز التحكم ويمكن إيقاف التسجيل بالضغط على الزر نفسه