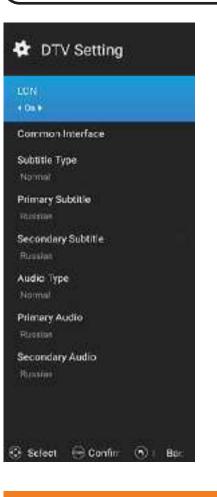

• تحتوي هذه الصفحة على عدة صفحات أولها هي صفحة مصدر الدخل ، عند الضغط عليها تفتح قائمة المداخل ويمكن الوصول إليها من زر Source في جهاز التحكم

لاختيار إعدادات التلفزيون الرقمي اضغط على الزر ▼ / ▲ ثم اضغط زر OK لتشغيل القناة المختارة وستظهر القائمة التالية

24

|                    | DTV     | 🛠 إعدادات                           |
|--------------------|---------|-------------------------------------|
|                    |         | نوع الترجمة<br>♦ طبيعي ﴾            |
|                    |         | <b>الترجمة الأولى</b><br>الإنجليزية |
|                    |         | الترجمة الثانوية<br>الإنجليزية      |
|                    |         | <b>نوع الصوت</b><br>طبيعي           |
|                    |         | <b>الصوت الأساسي</b><br>الإنجليزية  |
|                    |         | <b>صوت ثانوي</b><br>الإنجليزية      |
|                    |         |                                     |
|                    |         |                                     |
|                    |         |                                     |
| ی اللہ (الحروج / ا | 📾 تاکید | نحديد 🔇                             |