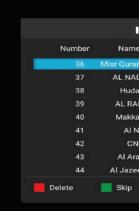

### تحرير القنوات

لاختيار تحرير القناة اضغط على الزر ♥ / ▲ ثم اضغط زر OK لتشغيل القناة المختارة وستظهر القائمة التالية يمكن حذف ، تبديل ، تخطى القناة ، إضافة قناة إلى المفضلة من خلال الألوان الموضحة في القائمة

لاختيار البحث التلقائي اضىغط على الزر ▼ / ▲ ثم اضىغط زر OK لتشغيل القناة المختارة وستظهر القائمة التالية

۲٫۱۷٫۱

|      | نوات        | ير الق | <b>ئار</b> تحر    |           |
|------|-------------|--------|-------------------|-----------|
| وظية | التردد      | نوع    | اسم               | رقم       |
|      | MATTMHZ     | DTV    | Misr Quran Kareem | <b>17</b> |
|      | 14-05 MHz   | DTV    | AL NADA TV        | rv        |
|      | 1107EMHz    | DTV    | Huda TV           | Υ٨        |
|      | 1-AVYMHz    | DTV    | al RAHMA          | ۳۹        |
|      | ۱۲٤۰۰MHz    | DTV    | Makkah TV         |           |
|      | 17-05MHz    | DTV    | Al Nas            |           |
|      | 119+1MHz    | DTV    | CNN               |           |
|      | 11EV·MHz    | DTV    | Al Arabiya        |           |
|      | 110TTMHz    | DTV    | Al Jazeera HD     |           |
| * Đ  | FAV المفضلة | تبديل  | 📕 تخطي            | حذف       |