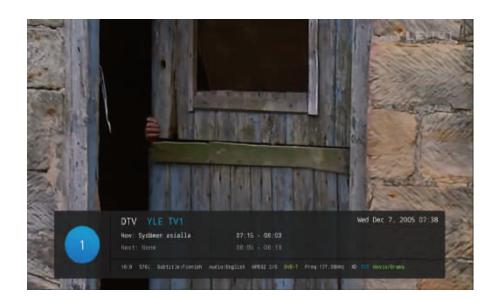

# دليل البر امج

● في مدخل التلفزيون الرقمي DTV يمكنك الاطلاع على معلومات القناة بالدخول إلى دليل البرامج من خلال الضغط على زر دليل البرامج في جهاز التحكم....وستظهر نافذة على النحو التالي

| ۲۰ ۲۱ ۲۱ ۱۰ ۲۰ ۲۰ ۶۰ ۶۰. ۵۰<br>التلاتاء الأربعاء الخميس الجمعة السبت الأحد الاثن | ٤:٥٧:٠٠ م<br>٢٠(يناير/٢٠٤,التلاتاء |
|----------------------------------------------------------------------------------|------------------------------------|
| <ul> <li>لا يوجد معلومات لدليل البرامج الإلكتروني</li> </ul>                     | MBC IRAQ HD *                      |
|                                                                                  | MBC Drama 🛛 ท                      |
|                                                                                  | MBC Bollywood 🛛 📅                  |
|                                                                                  | MBC Action                         |
|                                                                                  | Toyor Aljanah 📧                    |
|                                                                                  | MBC 3 ¥                            |
|                                                                                  | CN ARABIA 🗧                        |