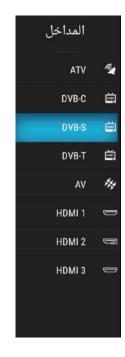

بعد التوصيل اضغط على زر ( Source ) لاظهار قائمة مدخل الإشارة "على شاشة الجهاز قم بالتبديل بين مداخل الإشارة المختلفة بالضغط على الزر "▼/▲" ، ثم اضغط على الزر (OK)لاختيار المدخل المطلوب.

قبل توصيل كبل الهوائي إلى المدخل (TV)، يرجى قطع التغذية الكهربائية عن جهاز التلفزيون من خلال إطفاء مفتاح التشغيل لا تضع الهوائي بالقرب من كبلات أو منابع توتر عالى وذلك لحماية الجهاز من الصدمات الكهربائية. من الأفضل عزل الهوائي والكبلات الخاصة بـه عن التأريض العـام وذلـك تجنبـاً لحدوث الصدمـات الكهربائيـة.

# اختيار مصدر الإشارة

لإظهار قائمة مداخل الشاشة على شاشة الجهاز اضغط على الزر Source في جهاز التحكم

اضبغط الزر 🗸 🛦 للتبديل بين مداخل الإشارة المختلفة

اضغط الزر **OK** لاختيار المدخل المطلوب