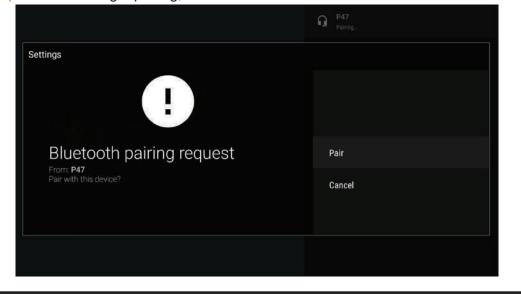

القائمة MENU : الدخول أو الخروج من القائمة الخروج EXIT : اضغط للخروج من القائمة المصدر SOURCE : اختيار مصدر الإشارات DVB-S2 :فتح مدخل الريسيفر الداخلي

زر التطبيقات APPS : عرض التطبيقات المفتوحة الإعدادات SETTING : فتح الإعدادات