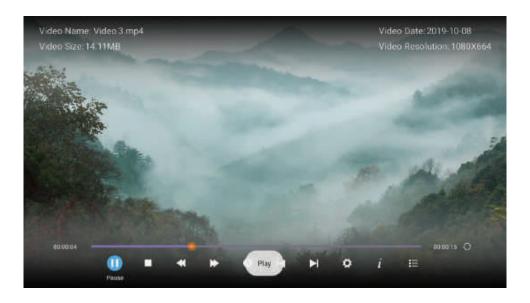

### قائمة التسجيل

•يمكن تسجيل القنوات الرقمية فقط ضمن المدخلين DVB-S , DVB-T وذلك بإدخال الفلاشة USB Drive بمدخل USB الخاص بالشاشة .

الضبط التلقائي للقنوات الفضائية الرقمية مدخل (DVB-S)

لاختيار قائمة التسجيل اضغط على الزر ▼ / ▲ ثم اضغط زر OK لتشغيل القناة المختارة وستظهر القائمة التالية ويمكن بدأ تسجيل القناة المختارة من خلال الانتقال إلى ابدأ التسجيل بالضغط على زر ▼ويبدأ تسجيل القناة المعروضة ويمكن إيقاف التسجيل بنفس الطريقة السابقة

• يمكن عرض القنوات التي تم تسجيلها من خلال قائمة التسجيل المعروضة ويمكن مشاهدتها من خلال ملف Recording الموجود في الفلاشة

ويمكن التسجيل أيضاً عن طريق زر record الموجود في جهاز التحكم ويمكن إيقاف التسجيل بالضغط على الزر نفسه