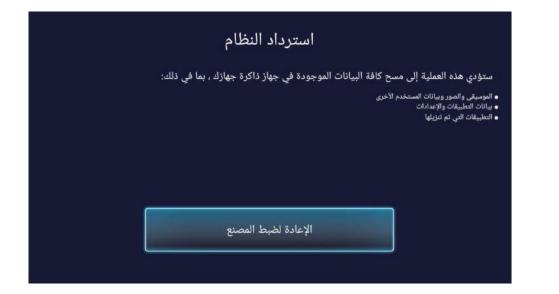

استرداد قاعدة البيانات الافتراضية : تحتوي على قمر نايلسات مولف بالكامل ب 1045 قناة ومن بينها المئة قناة الأولى مرتبة حسب القنوات الأكثر مشاهدة وفي حال إعادة ضبط المصنع سوف تحذف القنوات ويمكن استردادها من خلال هذا الخيار .