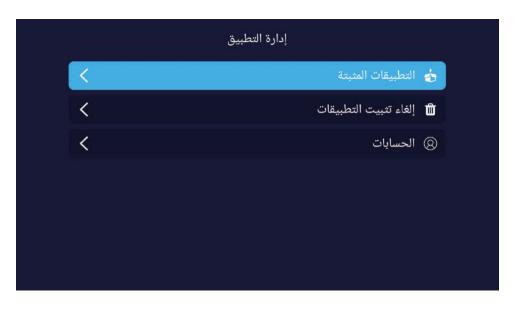

🖄 24 ساعة

#### إعدادات عامة

إعدادات الوقت

| إعدادات عامة |                    |    |
|--------------|--------------------|----|
|              | إعدادات اللغة      | A  |
| لوحة مفاتيح  | طريقة الإدخال      |    |
|              | إدارة صور الخلفيات | ᢒ  |
|              | إدارة التطبيق      | 88 |
|              | ترقية عبر OTA      | ⊉  |
|              | استرداد النظام     | G  |
|              |                    |    |



لاختيار خيار إعادة التعيين الذي يمكنك من إعادة ضبط الجهاز اضغط على الزر▼ / ▲ كما في الشكل



لاختيار خيار حول الجهاز الذي يمكنك من معرفة معلومات عن الجهاز اضغط على الزر ▼ / ▲ كما في الشكل





اضغط على الزر ح∕◄ لاختيار خيار التطبيقات التي يمكنك من خلالها معرفة عدد التطبيقات التي قمت بتحميلها كما يمكنك إلغاء تحميل التطبيق من خلال هذه الميزة كما في الشكل التالي



*Q\_1\_1\_1* 

الوضع الافتراضي لإعدادات الوقت والتاريخ هو إعدادات الشبكة أي بمجرد ربط الشاشة بشبكة سلكية أو لاسلكية سيتم الضبط التلقائي للتاريخ والوقت

|        | إعداد الوقت                  |    |
|--------|------------------------------|----|
|        | الضبط التقائي للتاريخ والوقت | Ø  |
| غرينته | المنطقة الزمنية              | 2  |
|        | ضبط الوقت                    | 0  |
|        | تحدید موعد                   | Ē  |
|        | التوقيت الصيفي               | 0  |
|        | 24 ساعة                      | 24 |
|        |                              |    |

### إدارة التطبيق



# المواصفات الفنية

| موديل الشاشة               | 4380FSC13