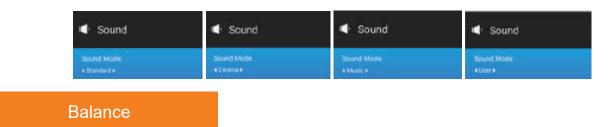

# قائمة الصوت

لإظهار نمط الصورة اضغط الزر ▼ / ▲ ثم اضغط الزر OKللدخول واضغط زر < / ◄ لاختيار نمط الصورة (مستخدم ، قياسي ، متوسط ، ديناميكي) بإمكانك تغييرقيم السطوع ، التباين ،الحدة اللونية ، اللون فقط عندما يكون نمط الصورة في وضع المستخدم

ملاحظة : بإمكانك الضغط على زر P-MODE في جهاز التحكم مرة تلو الأخرى لتغيير نمط الصورة بشكل مباشر

| 🎿 الصورة     | <b>مت</b> الصورة | 🏊 الصورة     |
|--------------|------------------|--------------|
| وضع الصورة   | وضع الصورة       | وضع الصورة   |
| ♦ ديناميكي ﴾ | ♦ معتدل ﴾        | ♦ المستخدم ﴾ |