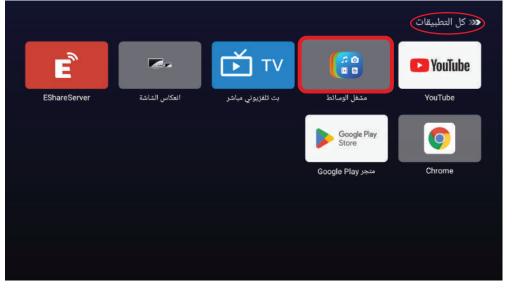

### صفحة متجر التطبيقات

اضغط زر مر/◄ لتحديد متجر التطبيقات ثم اضغط على زر OK للدخول.

*נו געע*נפ