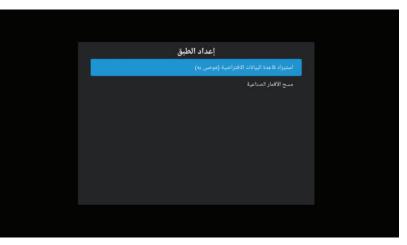

مسح الأقمار الصناعية : يستطيع من خلال هذه القائمة التوليف حيث ستظهر قائمة بكافة الأقمار الصناعية و تتضمن تردداتها ، يمكن اختيار القمر الصناعي ومن ثم الانتقال إلى قائمة الباقات المتاحة ، ومن خلال الضغط على الزر ▼ ومن ثم الضغط على زر MENU واختيار بحث ستظهر القائمة التالية ويمكن اختيار وضع البحث (افتراضي ، كامل ، شبكة ) واختيار نوع القناة (جميع القنوات ، قنوات مجانية) واختيار نوع الخدمة (الكل ، راديو ، DTV ) ومن ثم الضغط على أدخل ويبدأ التوليف كما هو موضح بالصورة