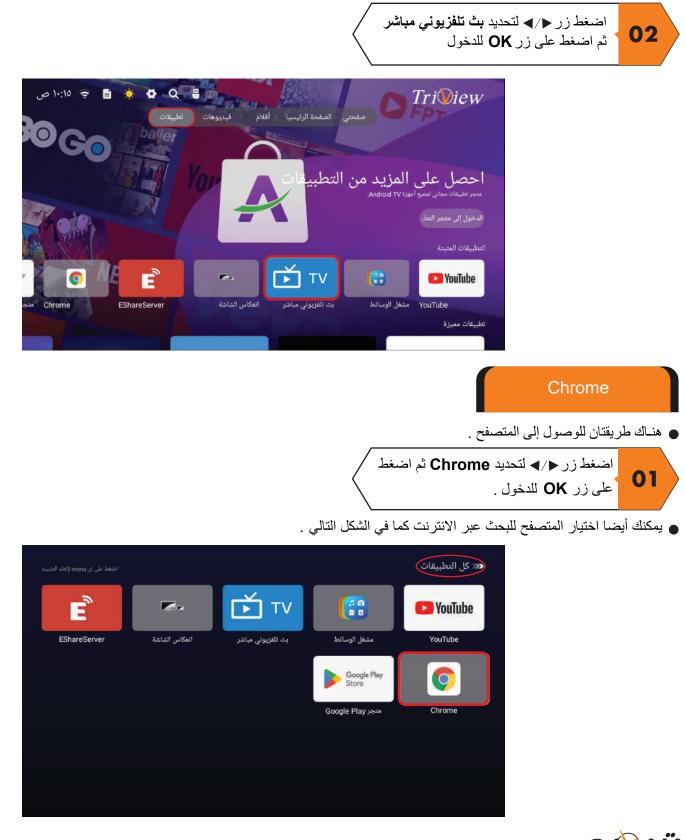

# ΤV

هناك طريقتان للوصول إلى دخل التلفزيون.

*יו געע*גס

### صفحة كل التطبيقات

اضغط زر مر/◄ لتحديد كل التطبيقات ثم اضغط على زر OK للدخول

ستظهر قائمة تحوي كافة التطبيقات المثبتة على الجهاز

*נו געונפ* 

مصدر الإدخال الأخير الذي قمت بعرضه، يمكنك أيضًا الوصول إليه من صفحة التطبيقات.