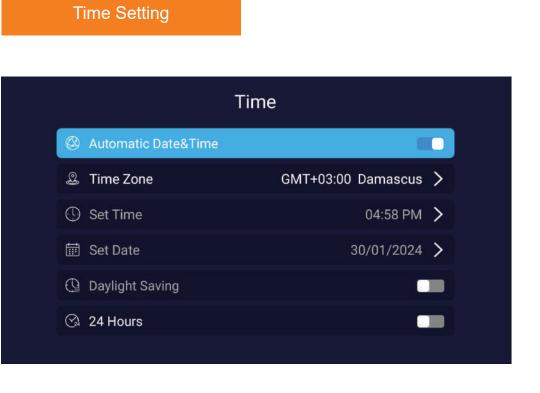

# قائمة الوقت

- 1 مؤقت قوائم التحكم OSD : هو زمن اختفاء القوائم ويوجد عدة أزمنة للاختيار .
- مؤقت النوم : يمكنك ضبط جهاز التلفزيون ليتم إيقاف تشغيله تلقائياً بعد فترة زمنية م ويتم تعيينه في كل مرة نريد فيها إدخال الشاشة في وضع النوم .
- (3) إيقاف التشغيل التلقائي : هو الزمن الذي يتم بعده إيقاف تشغيل الجهاز ، بعد تعيينه سيت تشغيل الشاشة بشكل تلقائي دائماً أي أنه بعد مرور هذا الوقت وإعادة تشغيل الشاشة لا هذا الخيار إلى وضعه الافتراضي .