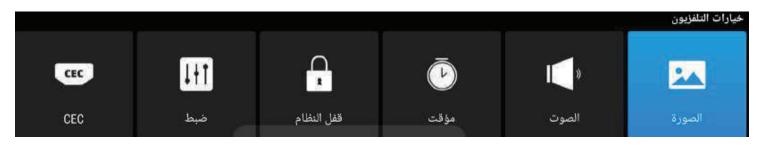

## قوائم الجهاز

- لإظهار القائمة الرئيسية على شاشة الجهاز ضغط على الزر MENU من جهاز التحكم
- قم بالتبديل بين القوائم الفرعية ( الصورة-الصوت-الوقت-القفل-الاعدادات) بواسطة الزر
- قم بالدخول إلى إحدى القوائم الفرعية بواسطة الزرEnterأو ♦ ،وللعودة إلى القائمة السابقة اضىغط الزر ◄
  - قم بالتنقل بين خيارات القائمة الفرعية بواسطة الزر \
    - قم بضبط قيمة الخيار المطلوب بواسطة الزر </>
- يمكنك الضغط على زر MENU للاحتفاظ بالإعدادات التي قمت بتغيير ها والعودة إلى القائمة السابقة ،ثم اضغط EXIT للخروج من القائمة بأكملها .

- لإظهار القائمة الرئيسية على شاشة الجهاز اضغط على الزر MENU من جهاز التحكم.
- 2. لاختيار قائمة الإعدادات من القائمة الرئيسية اضغط على الزر ▼ / ▲ ثم اضغط زر OK للدخول إليها
  - 3. لاختيار الصنف الذي تريد تعديله في قائمة الصورة اضبغط زر ◄ /▲ ثم اضبغط زر OK للدخول
    - 4. اضغط زر ◄/◄ لتعديل القيمة ثم اضغط زر OK للدخول إلى القائمة الفرعية
- 5. بعد الانتهاء من التعديل اضغط زر MENU لحفظ الإعدادات والعودة إلى القائمة السابقة ثم اضغط زر EXIT للخروج من القائمة بأكملها