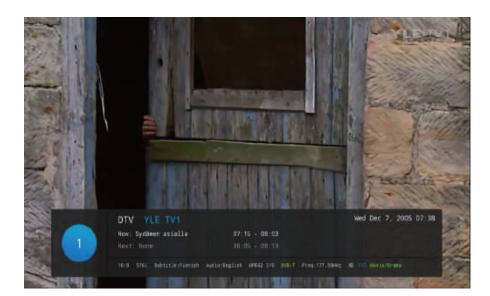

لعرض معلومات القناة اضغط الزر INFOفي جهاز التحكم

- 1. رقم القناة الحالية.
- 2. نمط NICAM للقناة الحالية.
- 3. صوت النظام للقناة الحالية والتي يمكن تغييره من خلال قائمة البحث اليدوي التماثلي.