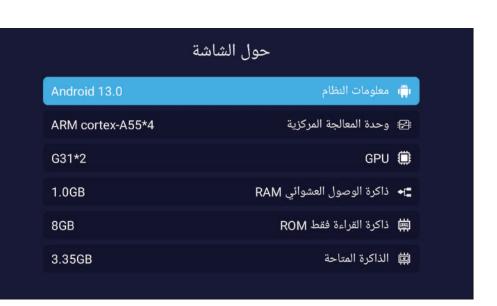

|     | Če            |
|     | D             |
|     | Dei           |

# إعداد الوقت المبط التقائي للتاريخ والوقت المنطقة الزمنية أ ضبط الوقت أ تحديد موعد

🚇 التوقيت الصيفي

🖄 24 ساعة

#### إعدادات عامة

إعدادات الوقت

| إعدادات عامة |                    |    |
|--------------|--------------------|----|
|              | إعدادات اللغة      | A  |
| لوحة مفاتيح  | طريقة الإدخال      |    |
|              | إدارة صور الخلفيات | ᢒ  |
|              | إدارة التطبيق      | 88 |
|              | ترقية عبر OTA      | ⊉  |
|              | استرداد النظام     | G  |
|              |                    |    |



لاختيار خيار إعادة التعيين الذي يمكنك من إعادة ضبط الجهاز اضغط على الزر▼ / ▲ كما في الشكل



لاختيار خيار حول الجهاز الذي يمكنك من معرفة معلومات عن الجهاز اضغط على الزر ▼ / ▲ كما في الشكل





اضغط على الزر ح∕◄ لاختيار خيار التطبيقات التي يمكنك من خلالها معرفة عدد التطبيقات التي قمت بتحميلها كما يمكنك إلغاء تحميل التطبيق من خلال هذه الميزة كما في الشكل التالي



*Q\_1\_1\_1* 

الوضع الافتراضي لإعدادات الوقت والتاريخ هو إعدادات الشبكة أي بمجرد ربط الشاشة بشبكة سلكية أو لاسلكية سيتم الضبط التلقائي للتاريخ والوقت

|        | إعداد الوقت                  |    |
|--------|------------------------------|----|
|        | الضبط التقائي للتاريخ والوقت | Ø  |
| غرينته | المنطقة الزمنية              | 2  |
|        | ضبط الوقت                    | 0  |
|        | تحدید موعد                   | Ē  |
|        | التوقيت الصيفي               | 0  |
|        | 24 ساعة                      | 24 |
|        |                              |    |

### إدارة التطبيق



# المواصفات الفنية

| موديل