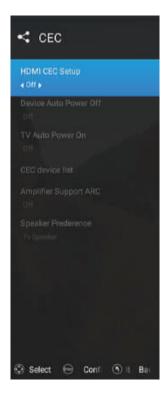

## CEC

- 1) إعداد خاصية CEC لمدخل HDMI
  - ايقاف تشغيل الجهاز تلقائياً
    - 3 تشغيل الجهاز تلقائياً
    - 👍 قائمة جهاز CEC
- مضخم صوت يدعم خاصية ARC
  - 6 أولوية الصوت

لاختيار البلد أو المنطقة اضغط على الزر▼ / ▲ ثم اضغط زر OK لتشغيل القناة المختارة وستظهر القائمة التالية