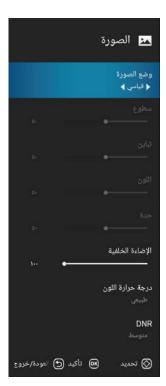

# قائمة الصورة

- لاظهار القائمة الرئيسية على شاشة الجهاز اضغط على الزرMENU من جهاز التحكم
- 2. لاختيار قائمة الصورة من القائمة الرئيسية اضغط على الزر ▼ / ▲ ثم اضغط على زر OK للدخول إليها
- 3. لاختيار الصنف الذي تريد تعديله في قائمة الصورة اضغط زر ▼ / ▲ ثم اضغط زر OK أو زر للدخول
  - 4. اضغط زر ◄ / ◄ لتعديل القيمة ثم اضغط زر OK للدخول إلى القائمة الفرعية .
- 5. بعد الانتهاء من التعديل اضغط زر MENU لحفظ الإعدادات والعودة إلى القائمة السابقة ثم اضغط زر EXIT للخروج من القائمة بأكملها

# قائمة الصوت

لإظهار نمط الصورة اضغط الزر ▼ / ▲ ثم اضغط الزر OKللدخول واضغط زر < / ◄ لاختيار نمط الصورة (مستخدم ، قياسي ، متوسط ، ديناميكي) بإمكانك تغييرقيم السطوع ، التباين ،الحدة اللونية ، اللون فقط عندما يكون نمط الصورة في وضع المستخدم

ملاحظة : بإمكانك الضغط على زر P-MODE في جهاز التحكم مرة تلو الأخرى لتغيير نمط الصورة بشكل مباشر

| 🎿 الصورة     | <b>مت</b> الصورة | 🏊 الصورة     |
|--------------|------------------|--------------|
| وضع الصورة   | وضع الصورة       | وضع الصورة   |
| ♦ ديناميكي ﴾ | ♦ معتدل ﴾        | ♦ المستخدم ﴾ |

نسبة العرض إلى الارتفاع Aspect Ratio

لاختيار نسبة العرض إلى الارتفاع اضغط زر ▼/▲ ثم اضغط زر OK للدخول واضغط زر ح/◄ لتغيير القيمة وللعودة إلى القائمة السابقة مباشرة اضغط زر MENU

# الحرارة اللونية Colour Temperature

لاختيار خيار الحرارة اللونية اضغط زر ▼ / ▲ ثم اضغط OK للدخول واضغط زر < / ◄ لاختيار نمط الحرارة اللونية (قياسي ، بارد ، دافئ)

**ملاحظة :** تعديل الألوان أو أي شيء يتعلق بالصورة يتم للمداخل فقط وليس للصفحة الرئيسية

## تقليل الضجيج DNR

لاختيار تقليل الضجيج اضغط زر ▼/▲ ثم اضغط OK للدخول وزر </◄ لاختيار نمط الضجيج (عالي ، متوسط ، منخفض ، إيقاف)

| لتغيير القيمة وللعودة                                                  |  |
|------------------------------------------------------------------------|--|
|                                                                        |  |
| القيمة وللعودة إلى<br>رة في وضع المستخدم                               |  |
| ▲ ◄ لتغيير القيمة                                                      |  |
| <ul> <li>التغيير القيمة     <li>التعديل القيمة ثم     </li> </li></ul> |  |
| 💿 مؤقت                                                                 |  |
| زمن القوائم<br>♦ 10 ثوانی ◄<br>محددة مؤقت النوم                        |  |
| ايمّات<br>إيقاف التشغيل التلقائي                                       |  |
| تم إيقاف<br>لا يعود                                                    |  |
|                                                                        |  |
|                                                                        |  |
|                                                                        |  |
| 🚫 تحدید 🕬 تأکید 🕙 رچ العود                                             |  |
|                                                                        |  |