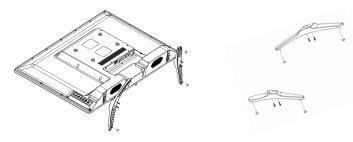

# التركيب والتوصيل

| قائمة المواد         |   |
|----------------------|---|
| 1.جهاز التلفزيون     |   |
| 2. دليل المستخدم     | 2 |
| . جهاز التحكم عن بعد | 3 |

ضم التلفزيون واللوحة الأمامية نحو الأسفل على قطعة قماش ناعمة أو وسادة ناعمة على طاولة قم بإدخال قاعدة الشاشة في المكان المخصيص لها ثم قم بمحاذاة الثقب المخصص للبر غي في مكانه ثم قم بتثبيت وشد البر غي بشكل جيد .