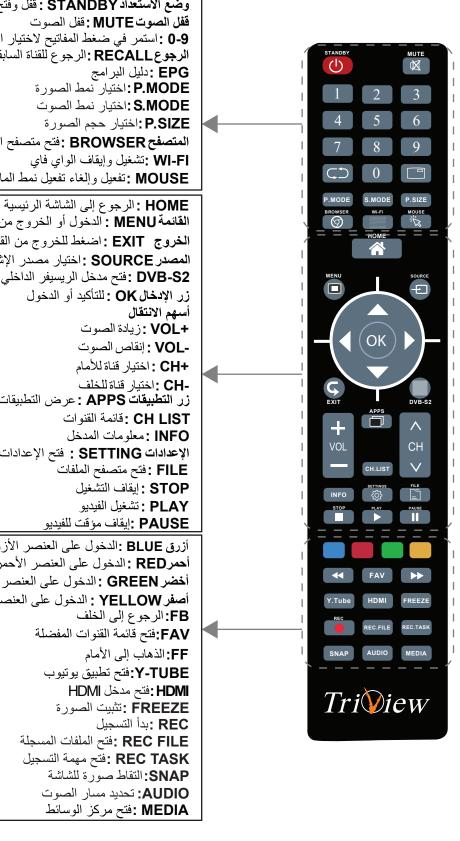

# جهاز التحكم عن بعد

وضع الاستعداد STANDBY : قفل وفتح وضع الاستعداد 0-9 : استمر في ضغط المفاتيح لاختيار القناة الرجوع RECALL : الرجوع للقناة السابقة

> المتصفح BROWSER : فتح متصفح الانترنت **MOUSE** : تفعيل و إلغاء تفعيل نمط الماوس

القائمة MENU : الدخول أو الخروج من القائمة الخروج EXIT : اضغط للخروج من القائمة المصدر SOURCE : اختيار مصدر الإشارات DVB-S2 :فتح مدخل الريسيفر الداخلي

زر التطبيقات APPS : عرض التطبيقات المفتوحة الإعدادات SETTING : فتح الإعدادات

أزرق BLUE :الدخول على العنصر الأزرق أو الصفحة أحمر RED : الدخول على العنصر الأحمر أو الصفحة أخضر GREEN : الدخول على العنصر الأخضر أو الصفحة أصفر YELLOW : الدخول على العنصر الأصفر أو الصفحة