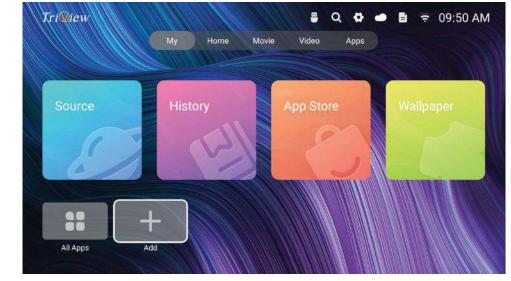

# الصفحة الرئيسية

الواجهة الرئيسية

*נו געענפ* 

يمكنك الوصول إلى الصفحة الرئيسية من خلال زر الصفحة الرئيسية Home بجهاز التحكم عن بعد. لتحديد **صفحتي،الصفحة الرئيسية،أفلام،فيديوهات،تطبيقات** اضغط زر ح∕◄ثم اضغط على زر OK للدخول

• تحتوي هذه الصفحة على عدة صفحات أولها هي صفحة مصدر الدخل ، عند الضغط عليها تفتح قائمة المداخل ويمكن الوصول إليها من زر Source في جهاز التحكم

لاختيار إعدادات التلفزيون الرقمي اضغط على الزر ▼ / ▲ ثم اضغط زر OK لتشغيل القناة المختارة وستظهر القائمة التالية